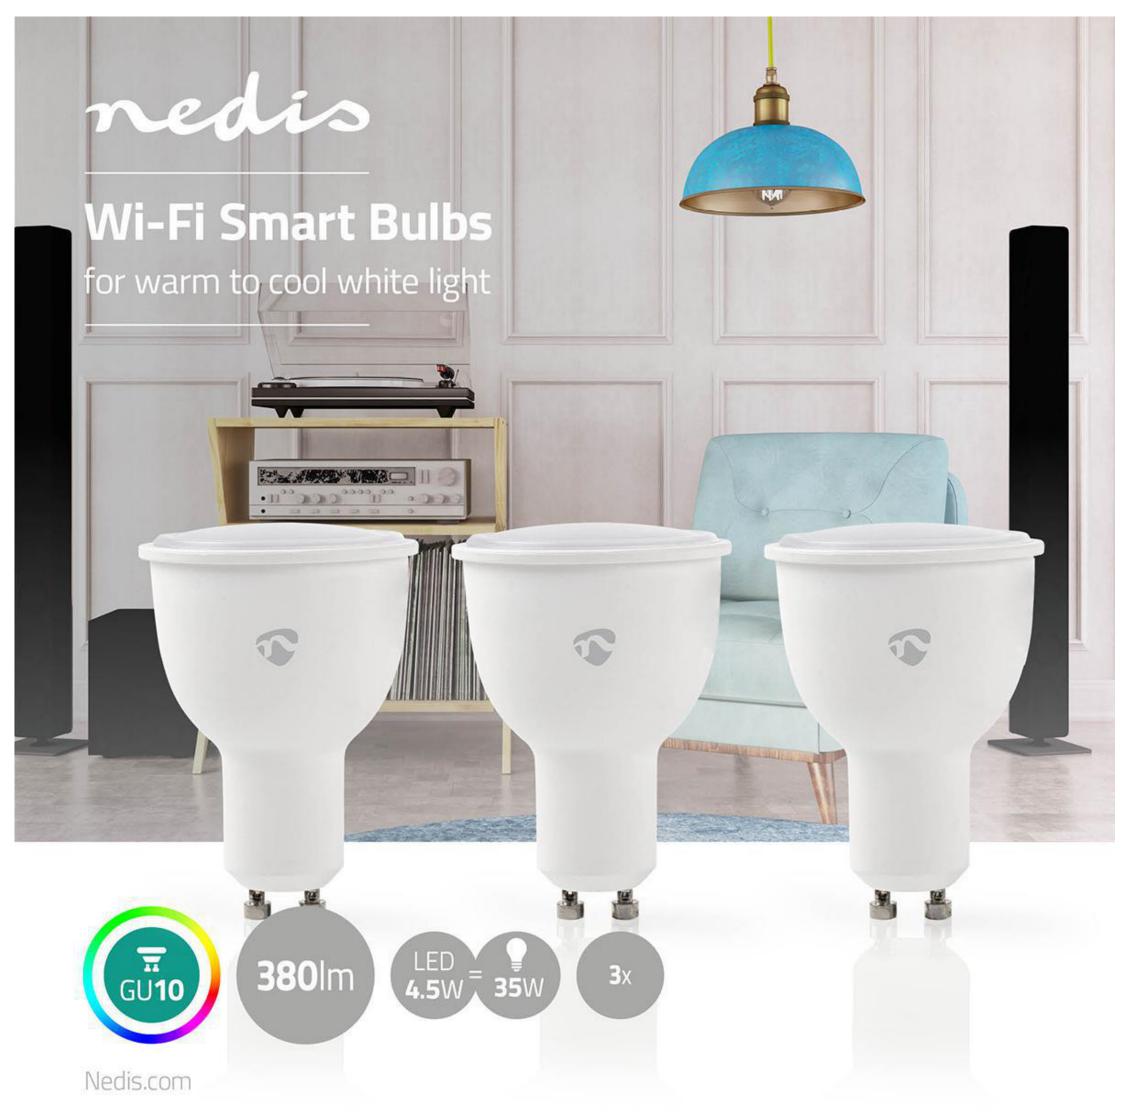

## nedia SmartLife LED Bulb | WIFILW30WTGU10

## Wi-Fi | GU10 | 380 lm | 4.5 W | Cool White / Warm White | 2700 -6500 K | Energy class: A+ | Android™ & iOS | Diameter: 50 mm | **PAR16**

Brand: Nedis | Article number: WIFILW30WTGU10 | Product EAN number: 5412810293216 Inner Carton EAN: | Outer Carton EAN:

## **Features**

- Automate your lights without all the fuss connects directly to your Wi-Fi router
- Change the colour and brightness to match your mood from warm to cool white
- Remotely control the light with your connected devices or voice Can be scheduled to turn on and paired to operate automatically with other smart appliances