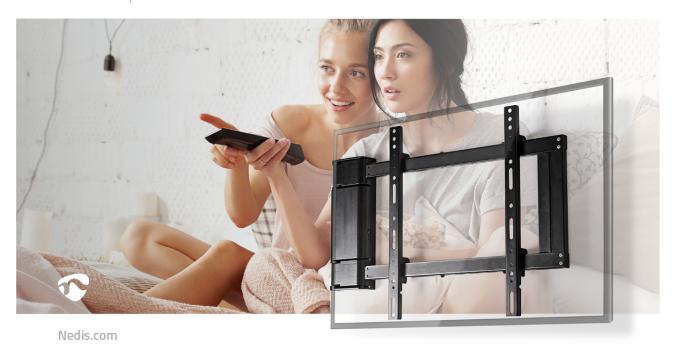

This strong and sturdy TV wall mount is suitable for most TVs with screen sizes between 32-60" and weighing less than 40 kg.

The mount can be adjusted from a remote control that offers two pre-set positions for your optimum positions. Rotate the mount up to 90° from the wall to find your optimal viewing angle and level the screen between +1.5° to -1.5° to get things exactly as you like them.

The handy cable organiser makes sure nothing spoils your view!

## **Features**

- Medium size wall mount fits most TV screens from 32" to 60".
- Suitable for VESA: 200x200, 300x300, 400x200, 400x400
- Strong and durable component parts max TV load capacity of 40 kg.
- Extendable motorised arm automatically move the TV from the wall up to 90°.
- Remote controlled mount with 2 pre-set positions for easy use.
- Up to 1.5° levelling adjustment optimise the viewing angle after mounting.
- Level indicator included to ensure straight positioning.