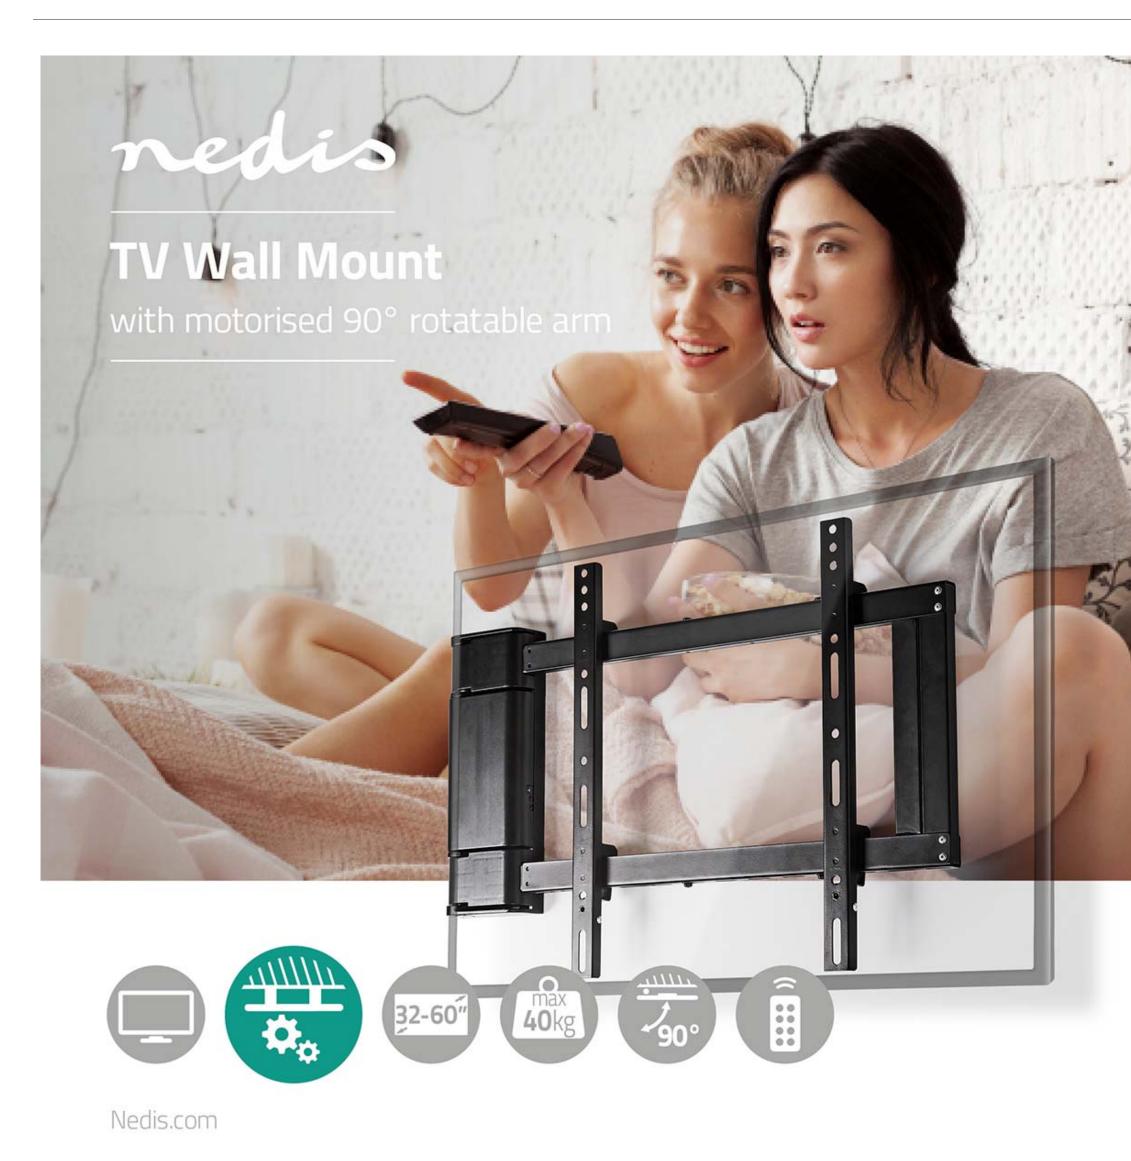

## nedis Motorised TV Wall Mount | TVWM5830BK

## 32 - 60 " | Maximum supported screen weight: 40 kg | Rotatable | Minimum wall distance: 47 mm | Maximum wall distance: 990 mm | Remote controlled | Steel | Black

Brand: Nedis | Article number: TVWM5830BK | Product EAN number: 5412810293070 | Inner Carton EAN: | Outer Carton EAN: 5412810385935

## Features

- Medium size wall mount fits most TV screens from 32" to 60".
- Suitable for VESA: 200x200, 300x300, 400x200, 400x400
- Strong and durable component parts max TV load capacity of 40 kg.
- Extendable motorised arm automatically move the TV from the wall up to 90°.
- Remote controlled mount with 2 pre-set positions for easy use.
- Up to 1.5° levelling adjustment optimise the viewing angle after mounting.
- Level indicator included to ensure straight positioning.