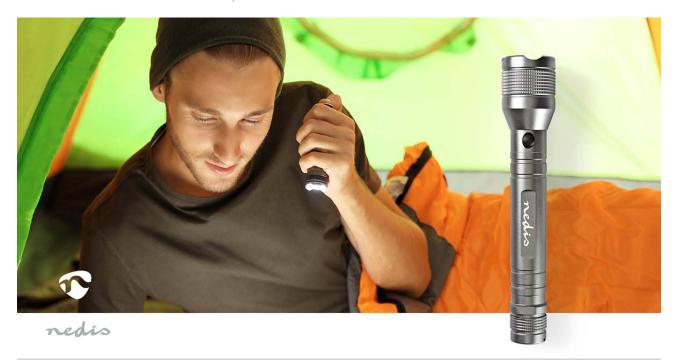

500 lm | Light range: 250 m | Beam angle: 9.5  $^{\circ}$ 

Powerful 10-W torch for any occasion to light areas up to 250 metres with 500 lumen. It is part of the premium line up and features an IPX4 water resistant protection and an anodised, aluminium body which provides extreme durability.

## **Features**

- Premium LED flashlight with high performance
  10W Cree LEDs that last approximately 50,000hrs
- IPX4 water resistant anodized aluminum housing is extremely strong
- Lighting at a maximum distance of 250 m