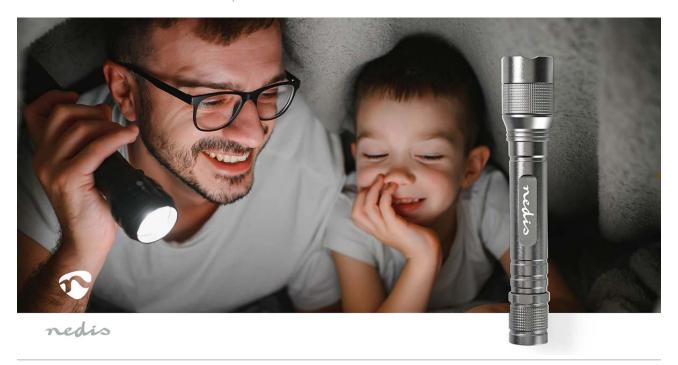

## LED Torch

Compact yet powerful 3-W torch to light areas up to 120 metres with 150 lumen. It is equipped with a rotatable head to focus the light beam and features an IPX5 water resistant protection and an anodised, aluminium body which provides extreme durability.

## **Features**

- Premium LED flashlight with high performance
  3W Cree LEDs that last approximately 50,000hrs
- IPX5 water resistant anodized aluminum housing is extremely strong
- Lighting at a maximum distance of 120 m
- Pivoting head to focus light