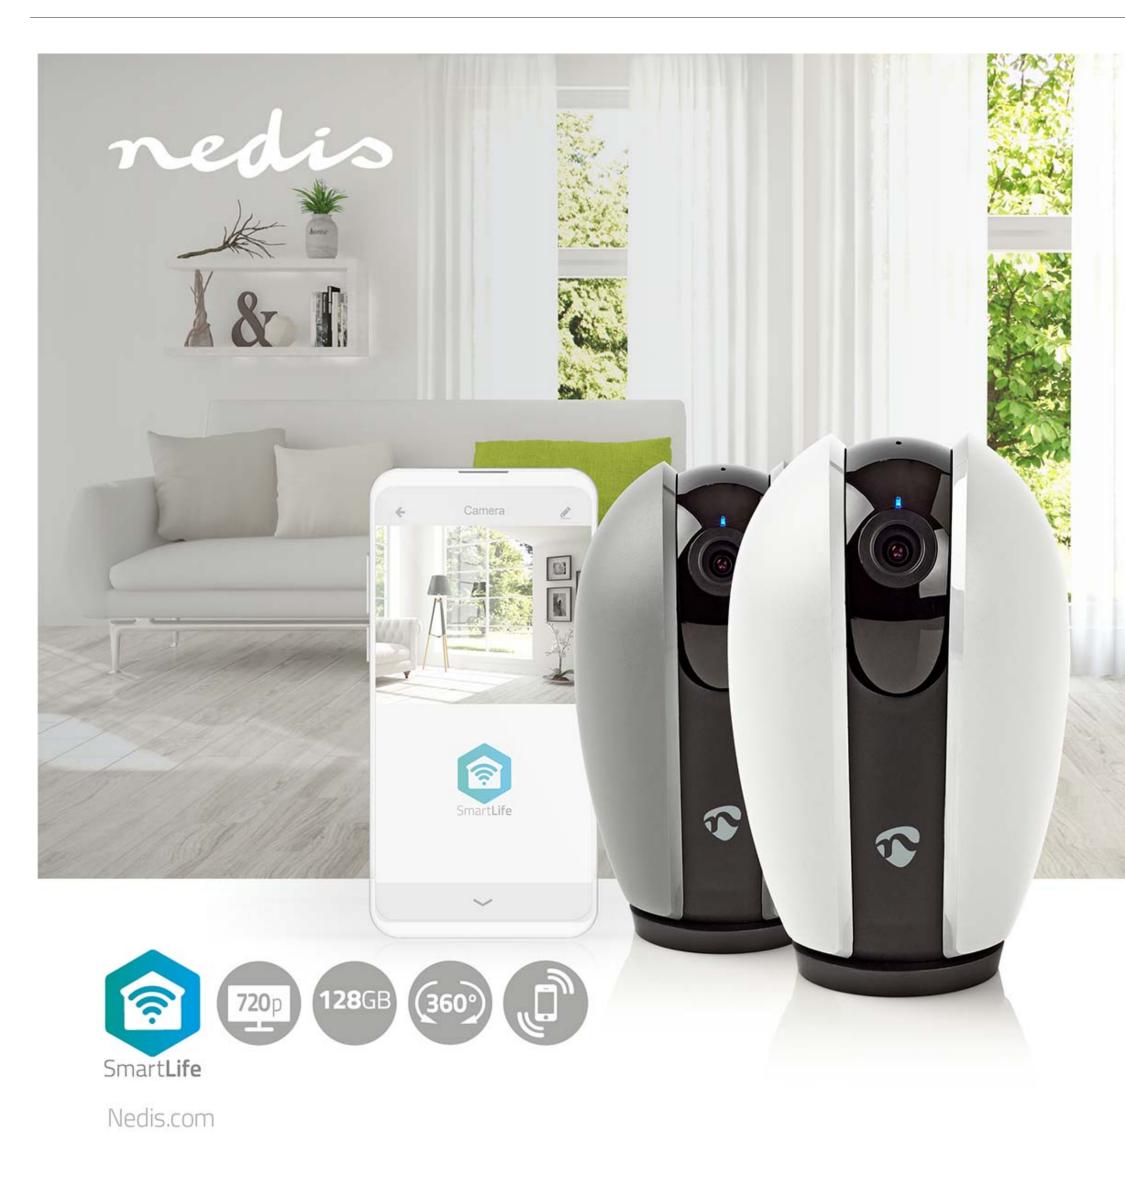

## nedio SmartLife Indoor Camera | WIFICI20CGY

## Wi-Fi | HD 720p | Pan tilt | Cloud Storage (optional) / microSD (not included) | With motion sensor | Night vision | Grey / White

Brand: Nedis | Article number: WIFICI20CGY | Product EAN number: 5412810290109 | Inner Carton EAN: | Outer Carton EAN: 5412810382323

## Features

- Smart IP Camera responds automatically to record any motion in your room
- HD resolution for crystal-clear footage capture
- Easy to connect directly into your Wi-Fi network no separate hub required
- Two-way communication to hear and speak to those in the room
- Wall and ceiling mount included easy to affix straight from the box
- Fully supported by all other products in the Nedis<sup>®</sup> SmartLife range.