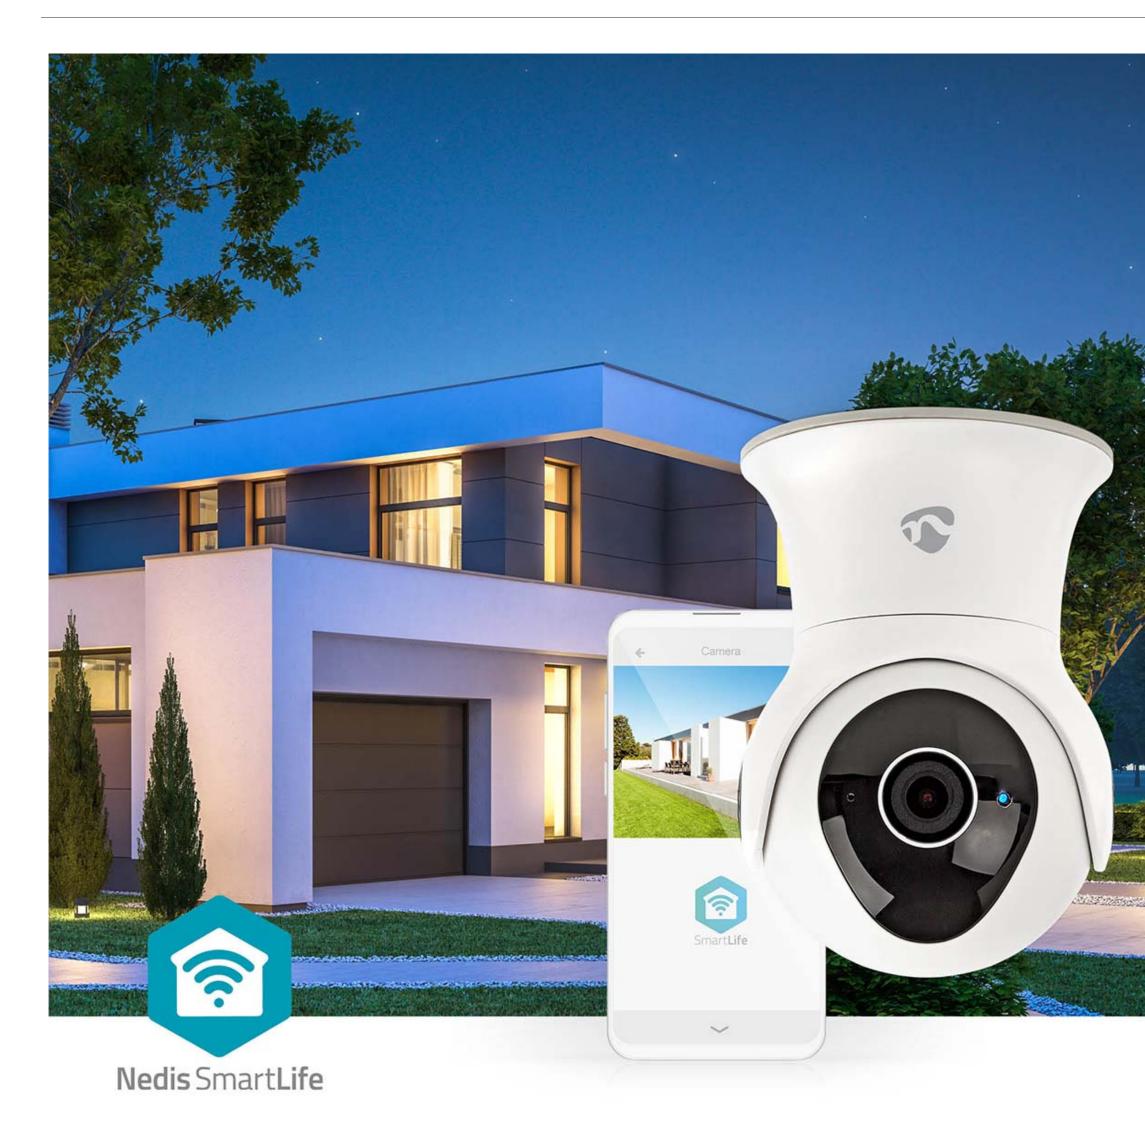

## nedio SmartLife Outdoor Camera | WIFICO20CWT

Nedis.com/WIFICO20CWT

## Wi-Fi | Full HD 1080p | Pan tilt | IP65 | Cloud Storage (optional) / Internal 16GB | 12 V DC | With motion sensor | Night vision | White

Brand: Nedis | Article number: WIFICO20CWT | Product EAN number: 5412810290062 | Inner Carton EAN: | Outer Carton EAN: 5412810382378

## Features

- Records in Full HD (1080p) to capture every detail
- Incorporates a 16-GB internal memory for recording
- Optional cloud recording for 100% secure storage
- Move the camera with your phone to observe a large area
- Waterproof housing (IP65) for outdoor security
- Sends push notifications to your smartphone when motion is detected
- Up to 15 meters night vision thanks to strong infrared LEDs
- Easy to combine with all other Nedis SmartLife products