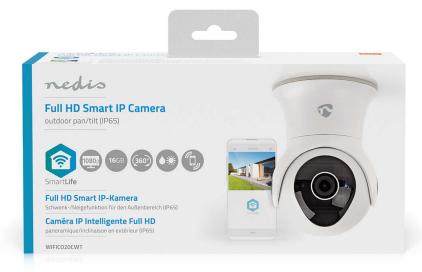

## nedio SmartLife Outdoor Camera | WIFICO20CWT

Nedis.com/WIFICO20CWT

## Wi-Fi | Full HD 1080p | Pan tilt | IP65 | Cloud Storage (optional) / Internal 16GB | 12 V DC | With motion sensor | Night vision | White

Brand: Nedis | Article number: WIFICO20CWT | Product EAN number: 5412810290062 | Inner Carton EAN: | Outer Carton EAN: 5412810382378

## Features

- Records in Full HD (1080p) to capture every detail
- Incorporates a 16-GB internal memory for recording
- Optional cloud recording for 100% secure storage
- Move the camera with your phone to observe a large area
- Waterproof housing (IP65) for outdoor security
- Sends push notifications to your smartphone when motion is detected
- Up to 15 meters night vision thanks to strong infrared LEDs
- Easy to combine with all other Nedis SmartLife products