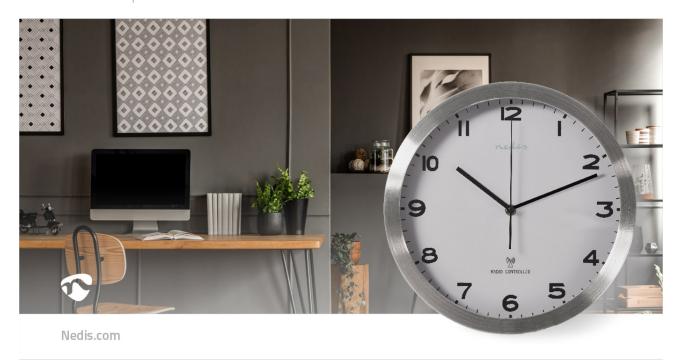

Wall clock to always be aware of the exact time. It features quartz technology for split second accuracy and is equipped with a large 12" dial. The clock is radio controlled which means that it automatically sets the time to the CET zone.

• Works only in the GMT +01:00 time zone (Stockholm, Berlin, Amsterdam, Paris, Madrid, Rome, Zurich).

## Features

- Quartz technology
- Features quartz technology
- Radio-controlled