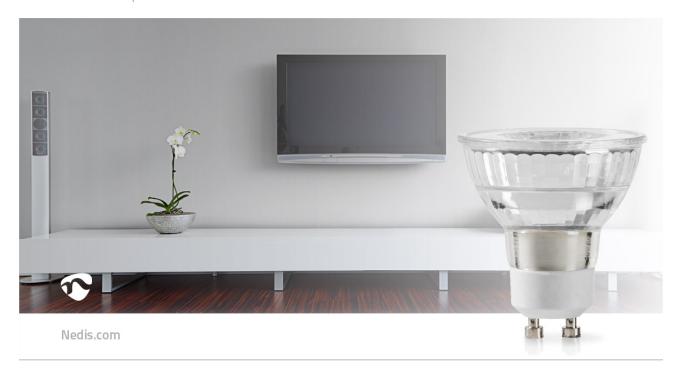

Create a warm and attractive ambiance in your home by replacing traditional lamps with this full glass LED lamp. It is also extremely energy efficient, which is one of the fastest ways to cut down your electricity bill.

## Features

- True glass housing that mimics
- halogen PAR16
- Replaces traditional 25 W halogen lamps
- Extremely low energy consumption of 2.3 W for an immediate reduction of your energy costs
- Reflector glass casting a warm light of 2700 K