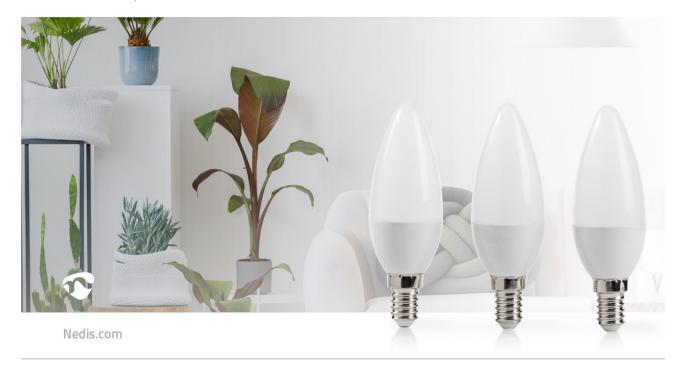

## Candle | 5.8 W | 470 lm | 2700 K | Warm White | Frosted | 3 pcs

Brand: Nedis | Article number: LEDBE14CAN3P2 | Product EAN number: 5412810284474 | Inner Carton EAN: | Outer Carton EAN: 5412810377541

Candle-shaped LED lamp with E14 cap, 470 lumen and an extremely low power consumption of 5.9 watts to replace traditional 40-watt incandescent lamps and gain immediate energy savings.

It spreads a warm white light with a colour temperature of 2700 K.

## Features

- Multipack convenience
- Low energy consumption of 5.9 W for an immediate reduction of energy costs
- Replaces traditional 40-W incandescent lamps