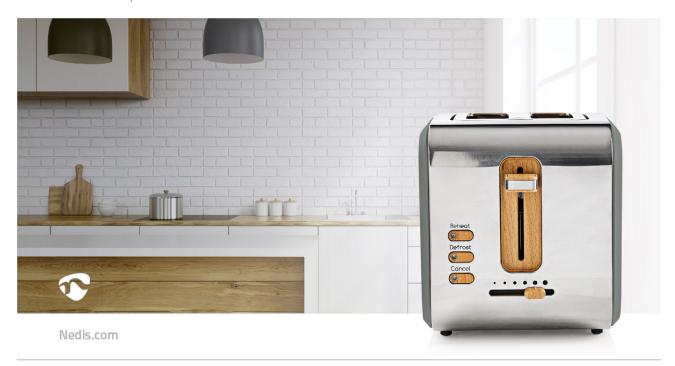

## Soft Touch Series | 2 Slots | Browning levels: 6 | Defrost feature | Grey

Brand: Nedis | Article number: KABT510EGY | Product EAN number: 5412810273782 Inner Carton EAN: | Outer Carton EAN: 5412810371594

This stylish, soft touch, powerful 900 Watt Nedis Toaster works just as good as it looks: The extra-wide slots on this toaster make sure that, whether it's pre-sliced bread, a hand-cut loaf, a bagel or a muffin, it will always pop-up perfectly toasted. Combining stainless steel, wood and rubber paint finishing makes this toaster a stylish, durable and easy-to-clean addition to your kitchen.

## **Features**

- Stylish Soft Touch 900 Watt toaster
- Combining stainless steel, wood look and soft touch finishing
- Two extra wide slots for toasting all thicknesses of bread
- 6 browning settings for your favourite type of
- Defrost and reheat function for frozen bread and rolls
- Cancel function to stop toasting whenever you
- Convenient removable crumb tray for easy cleaning
- Cord storage function