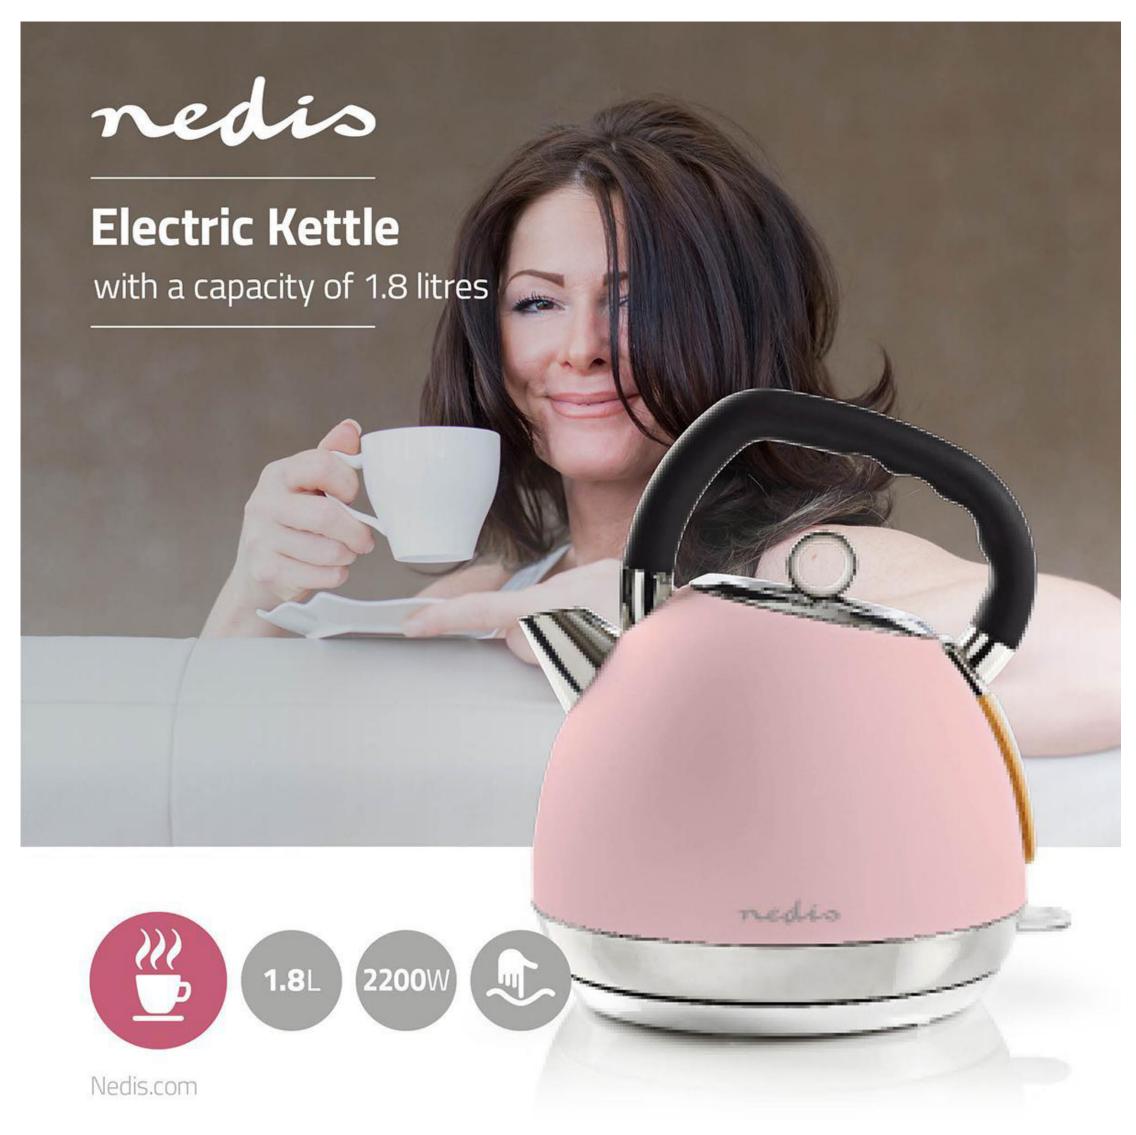

## 1.8 | Soft-Touch | Pink | Rotatable 360 degrees | Concealed heating element | Strix® controller | Boil-dry protection

Brand: Nedis | Article number: KAWK520EPK | Product EAN number: 5412810273775 | Inner Carton EAN: | Outer Carton EAN: 5412810372218

## **Features**

- Stylish Soft Touch Kettle with a volume of 1.8 liters
- Combining stainless steel, wood look and soft touch finishing
- With a concealed 2200 W heating element for easy cleaning
- Double-wall housing which maintains the temperature of the water longer
- Cordless kettle on 360° pirouette base for easy lifting
- With a removeable filter to prevent limescale
- Strix control according to international safety standards
- Safe to use thanks to overheat protection, boil-dry protection