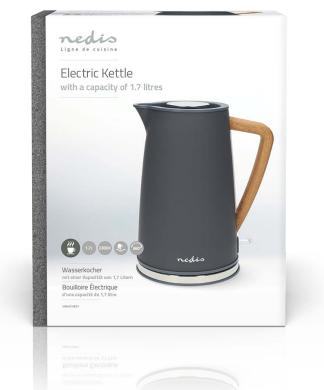

## nedio Electric Kettle | KAWK510EGY

## 1.7 | Soft-Touch | Grey | Rotatable 360 degrees | Concealed heating element | Strix® controller | Boil-dry protection

Brand: Nedis | Article number: KAWK510EGY | Product EAN number: 5412810273744 | Inner Carton EAN: | Outer Carton EAN: 5412810372171

## **Features**

- Stylish Soft Touch Kettle with a volume of 1.7 liters
- Combining stainless steel, wood look and soft touch finishing
- With a concealed 2200 W heating element for easy cleaning
- Cordless kettle on 360° pirouette base for easy lifting
- With a removeable filter to prevent limescale
- Strix control according to international safety standards
- Safe to use thanks to overheat protection, boil-dry protection
- On/off switch with indicator light which automatic shut off