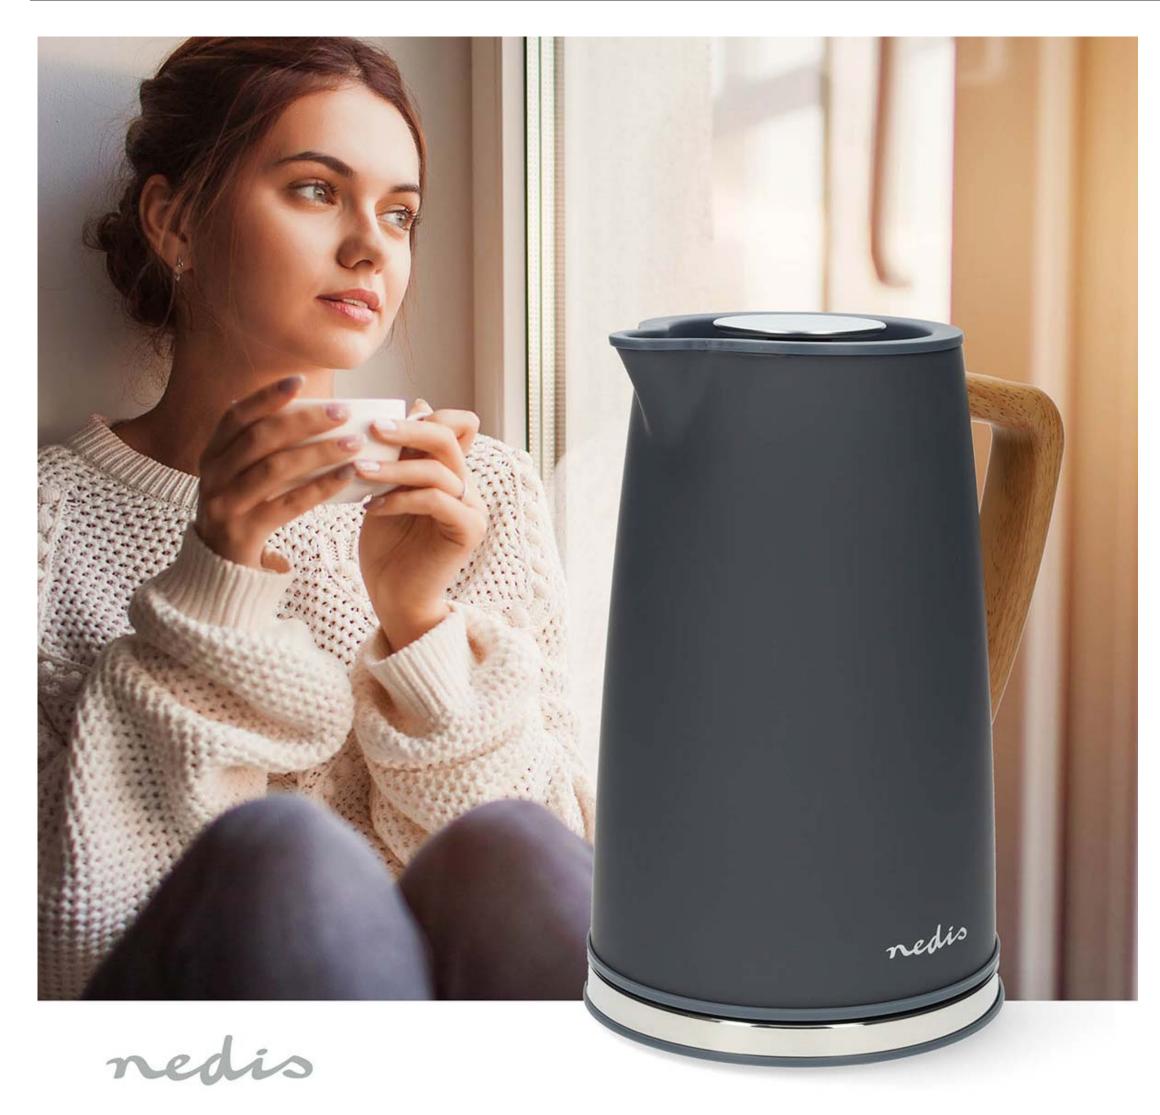

## nedio Electric Kettle | KAWK510EGY

## 1.7 | Soft-Touch | Grey | Rotatable 360 degrees | Concealed heating element | Strix® controller | Boil-dry protection

Brand: Nedis | Article number: KAWK510EGY | Product EAN number: 5412810273744 | Inner Carton EAN: | Outer Carton EAN: 5412810372171

## **Features**

- Stylish Soft Touch Kettle with a volume of 1.7 liters
- Combining stainless steel, wood look and soft touch finishing
- With a concealed 2200 W heating element for easy cleaning
- Cordless kettle on 360° pirouette base for easy lifting
- With a removeable filter to prevent limescale
- Strix control according to international safety standards
- Safe to use thanks to overheat protection, boil-dry protection
- On/off switch with indicator light which automatic shut off