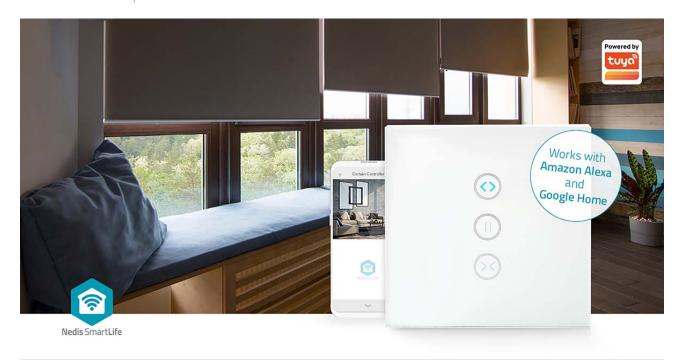

Open and close your electric curtains, shutters and sunshades from your smartphone, tablet or with any home voice control devices, such as Amazon Alexa or Google Home. This Smart Curtain Controller can also be set to operate when other Nedis SmartLife are switched on and off, so your curtains close when a light is switched on, for example.

#### Easy to set up

The Smart Curtain Controller is simple to set up, connecting wirelessly to your Wi-Fi router and requiring no separate hub.

#### Discrete

It's sleek and easy-to-clean glass front blends into your interior, and yet this discrete unit is powerful enough to support systems of up to 300 W.

Schedule and pair

### Features

- Allows control via touch buttons, remotely and automatically - to place you in control
- Integrates with Google Home and Amazon Alexa to give you the option of voice control
- Easy to set up connects directly to your Wi-Fi router
- Can be controlled by time schedules or paired with other connected appliances - to allow automatic operation or offer you control of several appliances at once
- Subtle orientation light to help you find the switch in the dark