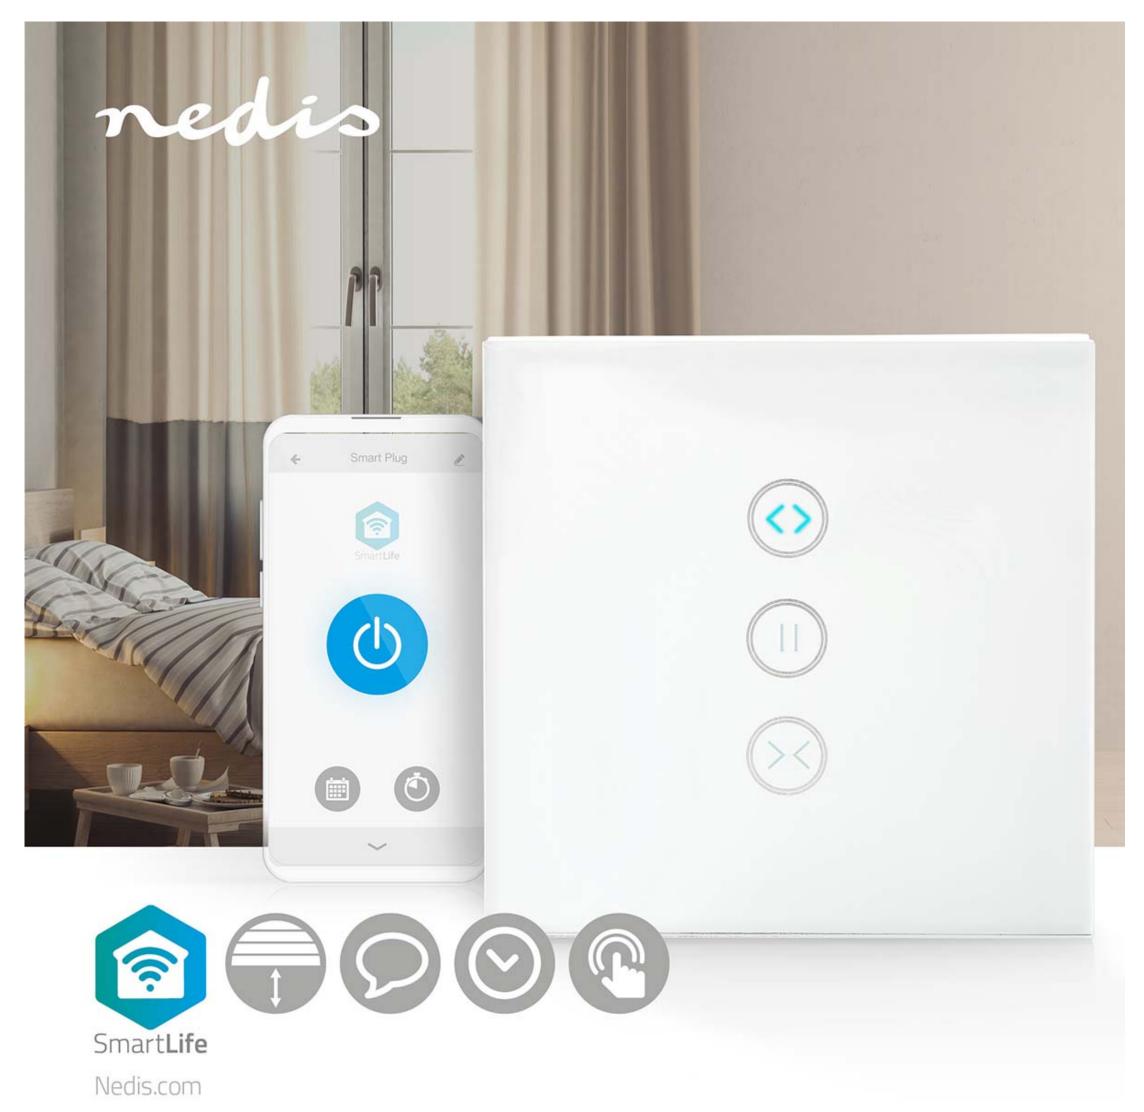

## nedio SmartLife Wall Switch | WIFIWC10WT

## Wi-Fi | Curtain / Shutter / Sunshade | Wall Mount | 300 W | Android™ / IOS | Glass | White

Brand: Nedis | Article number: WIFIWC10WT | Product EAN number: 5412810272839 Inner Carton EAN: | Outer Carton EAN: 5412810381883

## **Features**

- Allows control via touch buttons, remotely and automatically to place you in control
- Integrates with Google Home and Amazon Alexa to give you the option of voice control
- Easy to set up connects directly to your Wi-Fi router
  Can be controlled by time schedules or paired with other connected appliances to allow automatic operation or offer you control of several appliances at once
- Subtle orientation light to help you find the switch in the dark