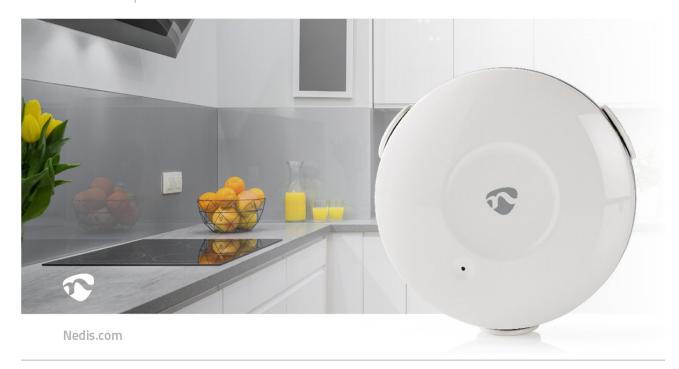

## SmartLife Water Detector

This Smart Wireless Water Leak Detector and Alarm couldn't be easier to use. It connects directly to your Wi-Fi with no separate hub required.

Makes monitoring water leaks in hard to reach places easy

It may be simple to operate but it solves a very complex problem. Most water leaks begin in hard to reach places under the floorboards. At last, you can now monitor at risk areas and receive an early warning should water be detected, before it becomes a big problem.

Monitors more than a metre of a pipe

All you need to do is locate the unit where there may be a problem. You can use its handy slim extender to monitor hard to reach places, thanks to its width of just 6 mm its length of 115.0 cm.