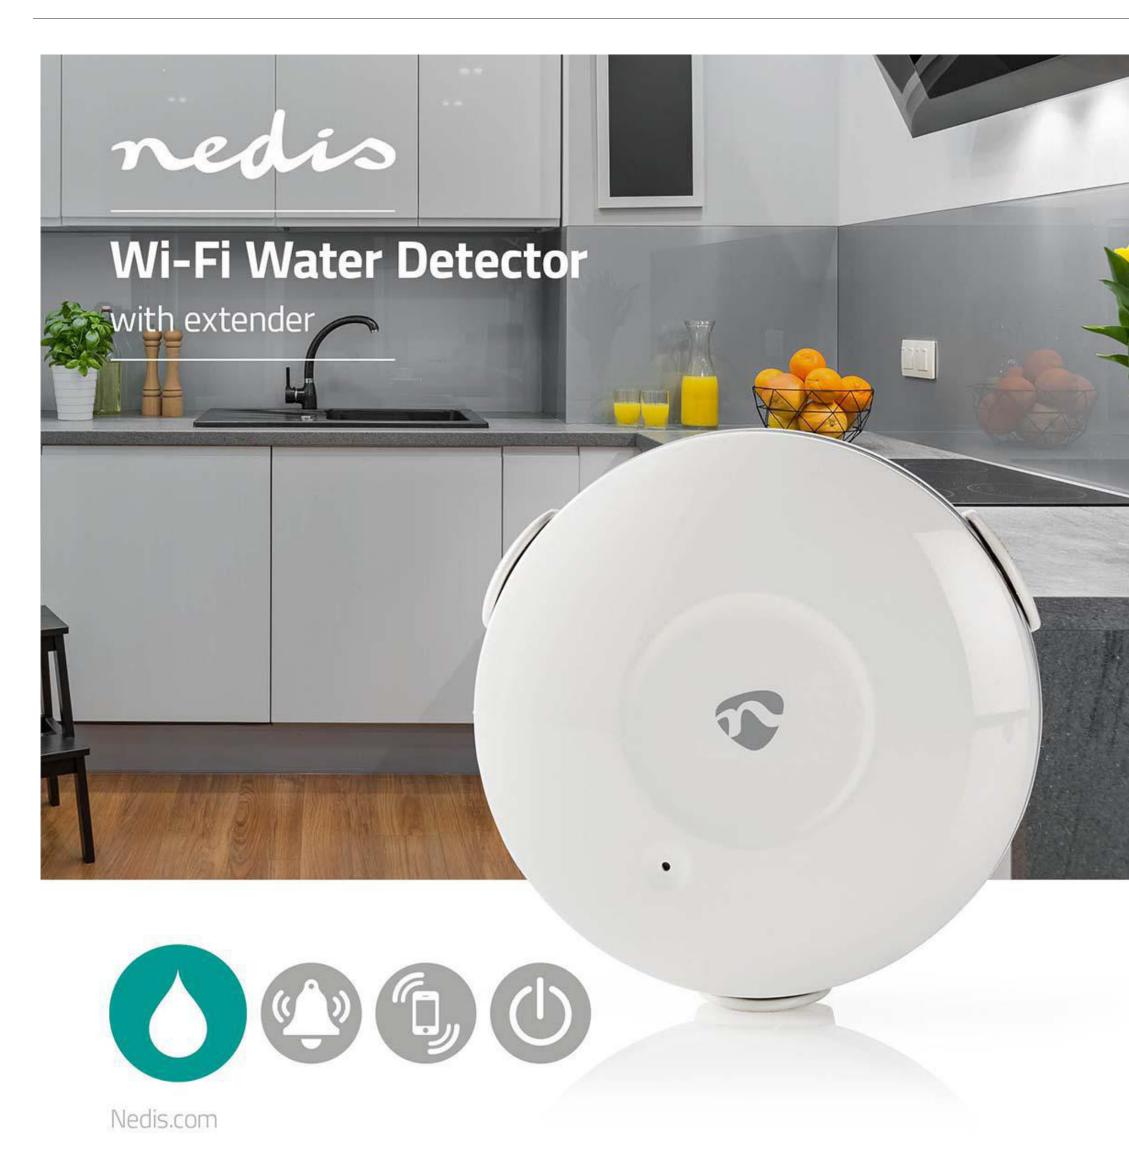

## nedia SmartLife Water Detector | WIFIDW10WT

## Wi-Fi | Battery Powered | Extension included | Max. battery life: 24 Months | 50 dB | White

Brand: Nedis | Article number: WIFIDW10WT | Product EAN number: 5412810272822 Inner Carton EAN: | Outer Carton EAN: 5412810382415

## Features

- Water detection and warning at the earliest stages of a problem to prevent a costly build-up of damp and water damage
- Audio alarm and push notification to your phone to ensure you are quickly informed
- Connects instantly to your Wi-Fi router no further hub required
- Battery lifetime of over two years for long periods of monitoring
  Extension cable allows checking of up to 115.0 cm from the detector to cover inaccessible pipes