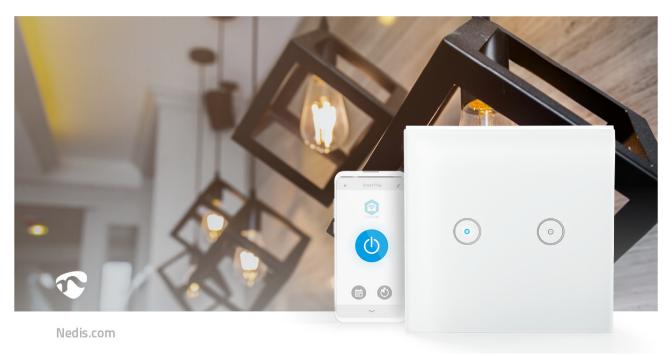

## Wi-Fi | Dual | Wall Mount | 1000 W | Android™ / IOS | Glass | White

Brand: Nedis | Article number: WIFIWS20WT | Product EAN number: 5412810271788 Inner Carton EAN: | Outer Carton EAN: 5412810381906

Traditional light switches just got a lot smarter. This Smart Wall Switch for Dual Lights allows you to remotely and automatically take control of two lights from one, discrete wall switch.

Easy to set up

The switch can be used to control your lights by simply using the touch buttons on it. But, it also allows you to connect it directly to your Wi-Fi router and gain control of two lights from your smartphone and tablet or by speaking, when used alongside Amazon Alexa or Google Home.

Note: Neutral wire required to always power the switch with 230 Volts.

Schedule and pair

**Read more online** 

Nedis.com/WIFIWS20WT