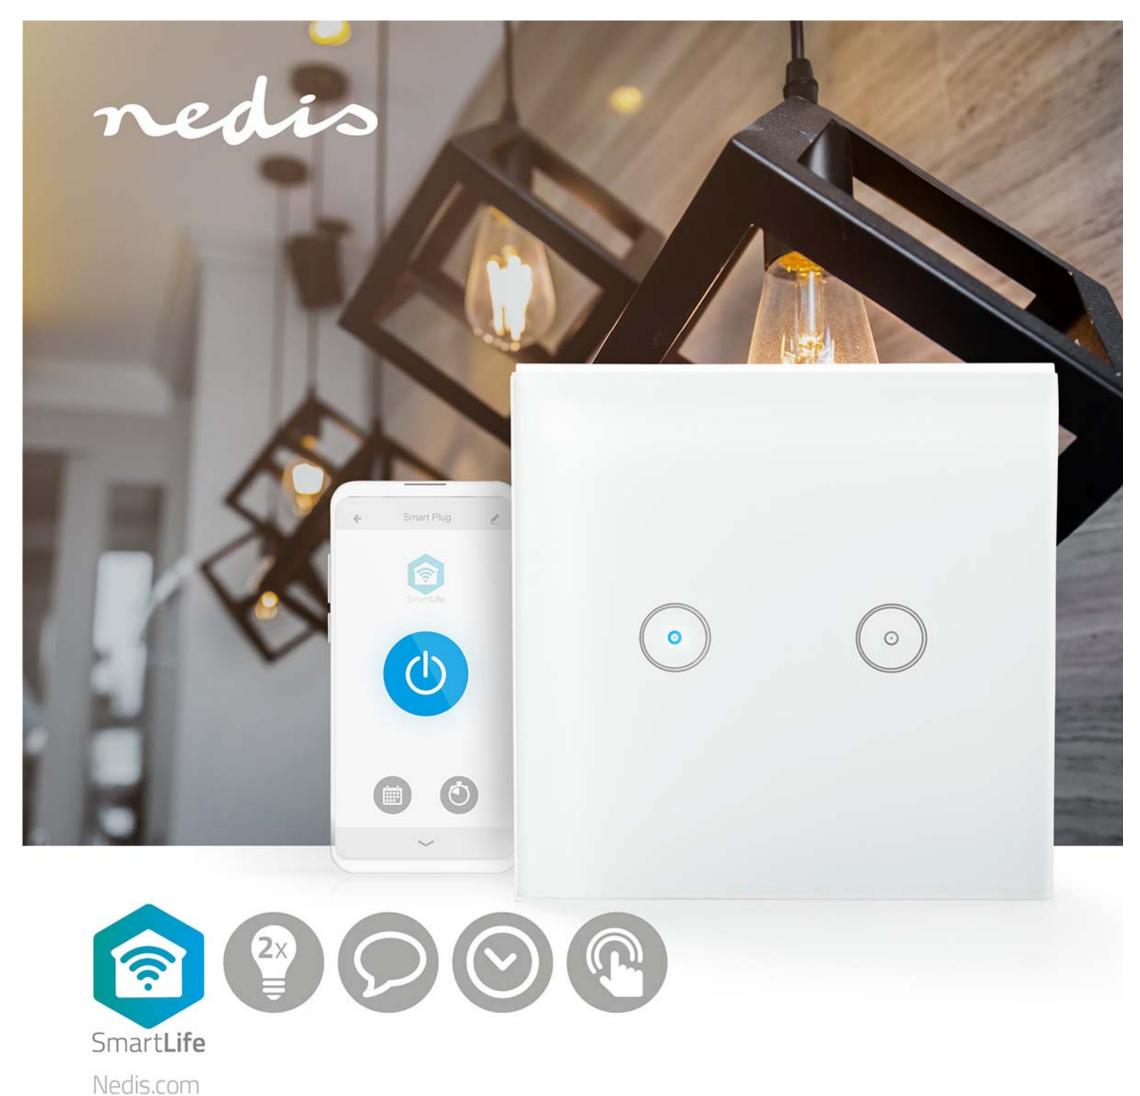

## **Features**

- Take remote, wireless control of two lights in your room from just one Smart Wall Switch
- Durable offers a lifetime of over 100,000 switch cycles
- Discrete blends into your room's interior
- Powerful allows you to schedule lighting, pair with other appliances and devices, and control with your voice (with Amazon Alexa or Google Home)
- Versatile can be operated locally as a traditional wall light switch or remotely and automatically