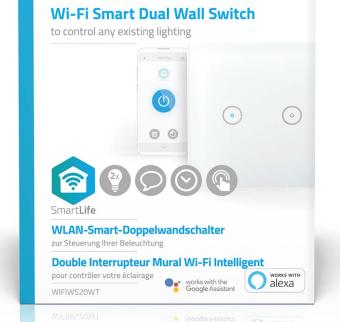

## nedia SmartLife Wall Switch | WIFIWS20WT

## Wi-Fi | Dual | Wall Mount | 1000 W | Android™ / IOS | Glass | White

Brand: Nedis | Article number: WIFIWS20WT | Product EAN number: 5412810271788 | Inner Carton EAN: | Outer Carton EAN: 5412810381906

## **Features**

- Take remote, wireless control of two lights in your room from just one Smart Wall Switch
- Durable offers a lifetime of over 100,000 switch cycles
- Discrete blends into your room's interior
- Powerful allows you to schedule lighting, pair with other appliances and devices, and control with your voice (with Amazon Alexa or Google Home)
- Versatile can be operated locally as a traditional wall light switch or remotely and automatically