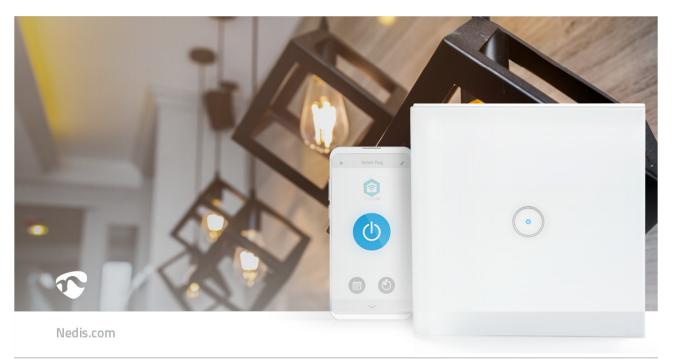

Traditional light switches just got a lot smarter. This Smart Wall Switch for Lights allows you to remotely and automatically take control of your lighting.

### Easy to set up

The switch can be used to control your light by simply using the touch button on it. But, it also allows you to connect it directly to your Wi-Fi router and gain control of the light from your smartphone, tablet or by speaking, when used alongside Amazon Alexa or Google Home.

Note: Neutral wire required to always power the switch with 230 Volts

Schedule and pair