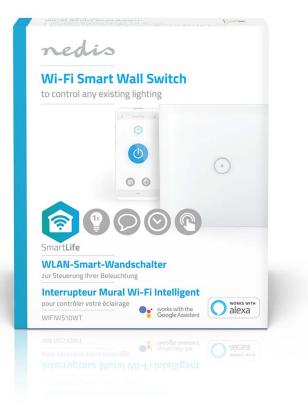

## nedia SmartLife Wall Switch | WIFIWS10WT

## Wi-Fi | Single | Wall Mount | 1000 W | Android™ / IOS | Glass | White

Brand: Nedis | Article number: WIFIWS10WT | Product EAN number: 5412810271771 | Inner Carton EAN: | Outer Carton EAN: 5412810381890

## **Features**

- Durable offers a lifetime of over 100,000 switch cycles
- Discrete blends into your room's interior
- Powerful allows you to schedule lighting, pair with other appliances and devices, and control with your voice (with Amazon Alexa or Google Home)
- Versatile can be operated locally as a traditional wall light switch or remotely and automatically