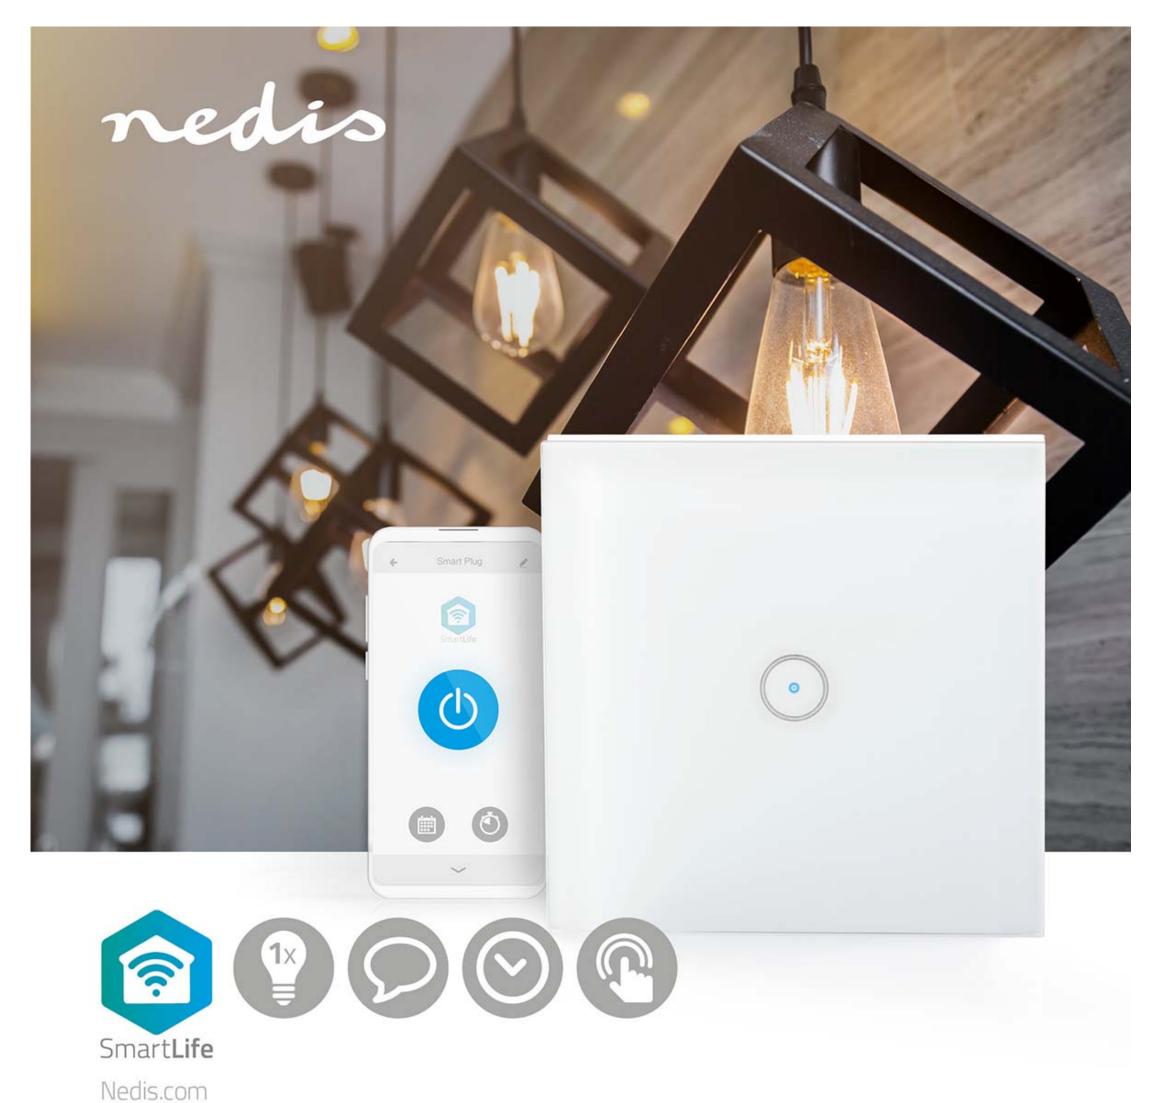

## nedia SmartLife Wall Switch | WIFIWS10WT

## Wi-Fi | Single | Wall Mount | 1000 W | Android™ / IOS | Glass | White

Brand: Nedis | Article number: WIFIWS10WT | Product EAN number: 5412810271771 | Inner Carton EAN: | Outer Carton EAN: 5412810381890

## **Features**

- Durable offers a lifetime of over 100,000 switch cycles
- Discrete blends into your room's interior
- Powerful allows you to schedule lighting, pair with other appliances and devices, and control with your voice (with Amazon Alexa or Google Home)
- Versatile can be operated locally as a traditional wall light switch or remotely and automatically