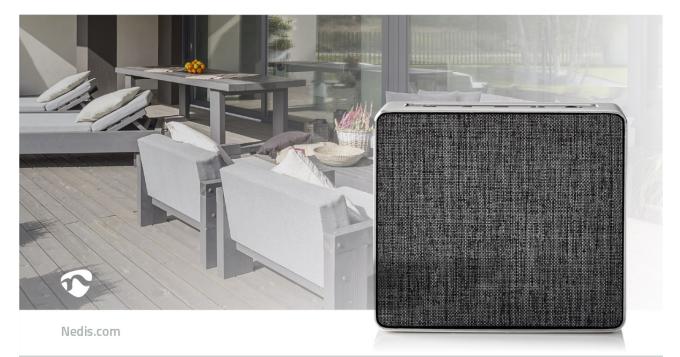

The metal-crafted design of this Wireless Bluetooth® Speaker gives you a look as good as its sound.

Stream your music wherever you are

With a 15 W peak power output this speaker offers you superb, portable sound quality. The lightweight speaker delivers a heavyweight audio experience for those on the move.

## Keep dancing

The integrated 800 mAh battery gives you four hours of playtime on a single charge - and you can continue the party as the speaker is recharging ready for your next venue.

Keep talking

## Features

- Metal-crafted design to look as good as it sounds
- Built-in 800 mAh battery for four hours playtime per charge
- Lightweight speaker with a heavyweight sound
- Built-in microphone so you can make and receive calls directly through the speaker