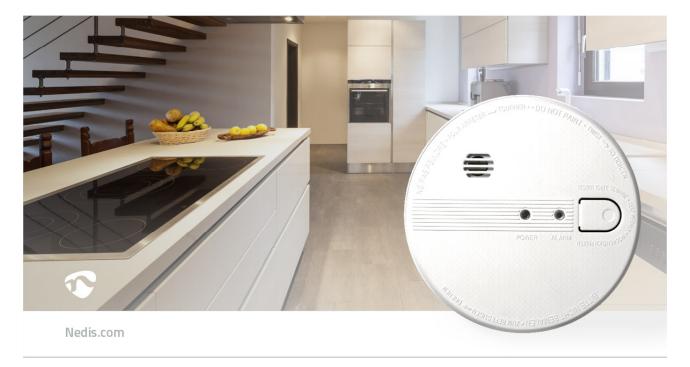

This Nedis® Optical Smoke Detector offers you complete peace of mind.

It can interconnect with 12 other detectors to monitor an entire building – and it is powered by the mains but has a backup battery (1x 9V supplied) to provide support should there be a power cut.

It's equally easy to test the unit is working: just press the test button for reassurance that everything is working as it should be.

## Features

- Can connect with 12 other units to offer 100% coverage of all areas of the house
- Mains powered with battery backup
- Mute button to silence the alarm
- Test button for reassurance
- ≥ 85 dB alarm to ensure even if asleep you will instantly hear the alarm