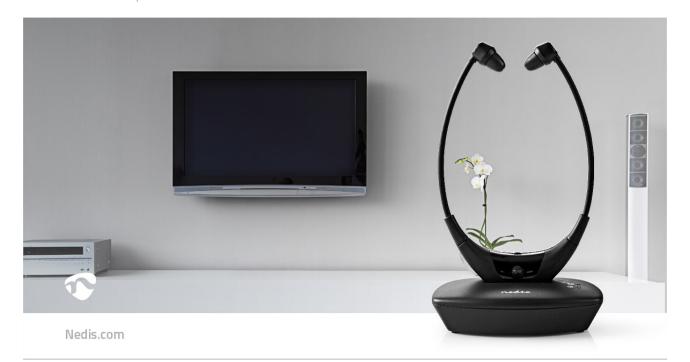

Listen to music or watch TV in complete comfort without disturbing anyone else in the room with these wireless in-ear headphones.

These headphones allow you a range of 35 metres to roam in - and their comfortable fit means you'll hardly notice you're wearing them.

The crystal-clear sound quality is offered for four hours at a time from the in-built rechargeable battery. A charging base is provided that will top up the headphones in about an hour and a half.

Simple to set up, you never need trip over those dangling headphone wires again.

## Features

- Crystal-clear sound
- A wireless range of up to 35 metres
- Built-in 200 mAh battery to use the RF headphones for up to four hours
- Control the audio balance on your right and left ear individually and listening to the sound adjusted to your taste