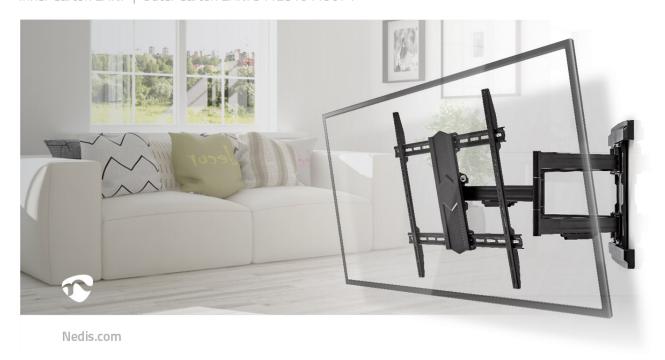

This super-adaptable Nedis TV Wall Mount is suitable for most television sets with screens ranging from 43" to 100".

Offering you maximum flexibility for viewing position and the easiest of set ups and installs, this TV wall mount can carry a maximum weight of 70 kg, allows you to adjust the distance from the wall anywhere between 70 to 800 mm for optimal viewing, tilt your TV from +2° to -15° to reduce glare, rotate left or right depending on your viewing position to a maximum angle of 180° and swivel the screen to account for optimal viewing conditions from +3° to -3°.

## Features

- Extra large size mount fits most TV screens from 43" to 100".
- Suitable for VESA: 300x200, 300x300, 400x200, 400x300, 400x400, 600x400, 600x600, 800x400, 800x600.
- Extremely strong and high quality component parts - max TV load capacity of 70 kg.
- Tilt functionality 17° tilt range for the best viewing angle.
- Double arm full motion design 3 pivot points for optimal flexibility and a wall distance of up to 800 mm
- Up to 3° levelling adjustment