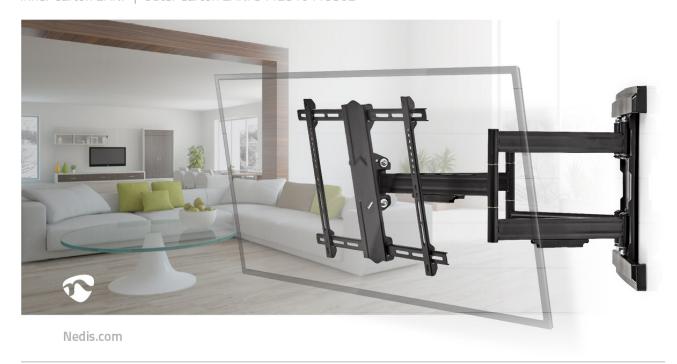

This super-adaptable Nedis TV Wall Mount is suitable for most television sets with screens ranging from 37" to 80".

Offering you maximum flexibility for viewing position and the easiest of set ups and installs, this TV wall mount can carry a maximum weight of 70 kg, allows you to adjust the distance from the wall anywhere between 70 to 800 mm for optimal viewing, tilt your TV from +2° to -15° to reduce glare, rotate left or right depending on your viewing position to a maximum angle of 180° and swivel the screen to account for optimal viewing conditions from +3° to -3°.

## **Features**

- Extra large size mount fits most TV screens from 37" to 80".
- Suitable for VESA: 200x100, 200x200, 300x200, 300x300, 400x200, 400x300, 400x400, 600x400.
- Extremely strong and high quality component parts - max TV load capacity of 70 kg.
- Tilt functionality 17° tilt range for the best viewing angle.
- Double arm full motion design 3 pivot points for optimal flexibility and a wall distance of up to 800 mm.
- Up to 3° levelling adjustment