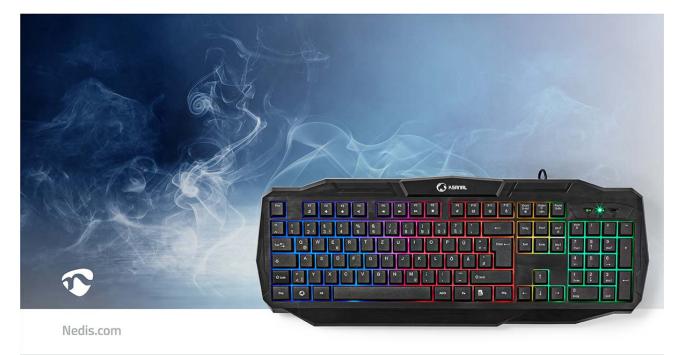

nedis Wired Gaming Keyboard

Who says the gaming has to stop just because the lights have gone out? Add a new dimension to your gaming experience with this backlit keyboard that lets you keep playing long into the night. The illuminated keys simply stand out even more the darker that it gets, and all that extra gameplay is allowed by the 1 million key stroke life span that's built into this keyboard. Choose from Red, Blue or Green LED, or turn the LED function off entirely at the touch of a button.

## Features

- German keyboard layout
- Multi-colour illuminating LEDs
- Key stroke life of over 1 million