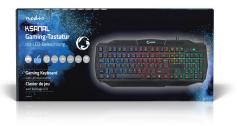

nedis Wired Gaming Keyboard

Who says the gaming has to stop just because the lights have gone out? Add a new dimension to your gaming experience with this backlit keyboard that lets you keep playing long into the night. The illuminated keys simply stand out even more the darker that it gets, and all that extra gameplay is allowed by the 1 million key stroke life span that's built into this keyboard. Choose from Red, Blue or Green LED, or turn the LED function off entirely at the touch of a button.

## Features

- German keyboard layout
- Multi-colour illuminating LEDs
- Key stroke life of over 1 million