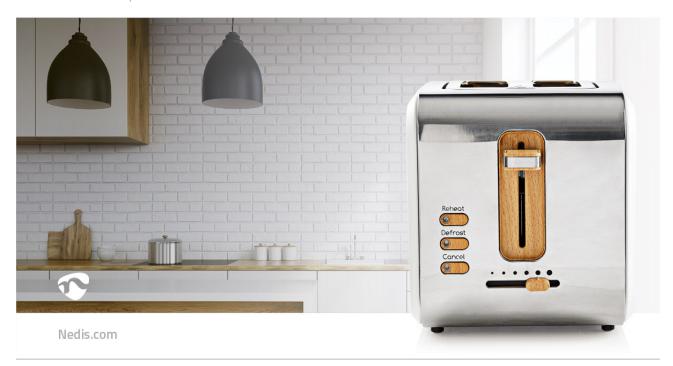

This stylish, soft touch, powerful 900 Watt Nedis Toaster works just as good as it looks: The extra-wide slots on this toaster make sure that, whether it's pre-sliced bread, a hand-cut loaf, a bagel or a muffin, it will always pop-up perfectly toasted. Combining stainless steel, wood and rubber paint finishing makes this toaster a stylish, durable and easy-to-clean addition to your kitchen.

## Read more online

- Features
  Stylish Soft Touch 900 Watt toaster
- Combining stainless steel, wood look and soft touch finishing
- Two extra wide slots for toasting all thicknesses of bread
- 6 browning settings for your favourite type of
- Defrost and reheat function for frozen bread and
- Cancel function to stop toasting whenever you want
- Convenient removable crumb tray for easy cleaning
- Cord storage function