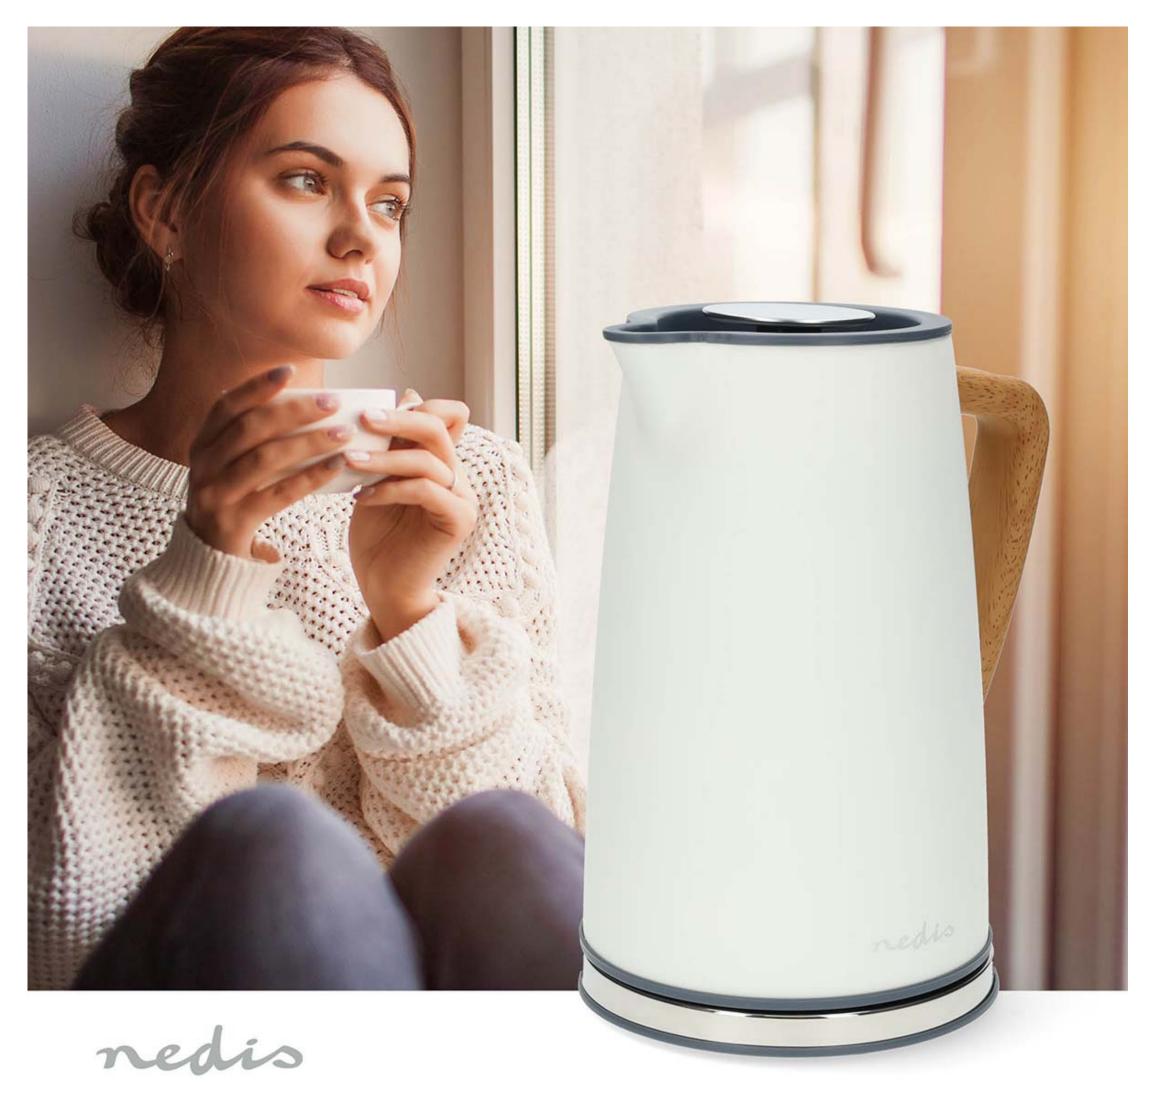

## nedio Electric Kettle | KAWK510EWT

## 1.7 | Soft-Touch | White | Rotatable 360 degrees | Concealed heating element | Strix® controller | Boil-dry protection

Brand: Nedis | Article number: KAWK510EWT | Product EAN number: 5412810270316 | Inner Carton EAN: | Outer Carton EAN: 5412810372195

## Features

- Stylish Soft Touch Kettle with a volume of 1.7 liters
- Combining stainless steel, wood look and soft touch finishing
- With a concealed 2200 W heating element for easy cleaning
- Cordless kettle on 360° pirouette base for easy lifting
- With a removeable filter to prevent limescale
- Strix control according to international safety standards
- Safe to use thanks to overheat protection, boil-dry protection
- On/off switch with indicator light which automatic shut off