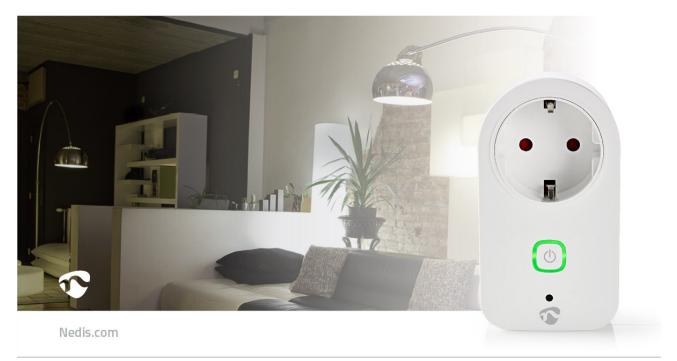

Control many electrical appliances remotely simply by plugging them into this Wireless Smart Plug and connecting them to your smartphone or tablet via your Wi-Fi router. The handy power monitor allows you to see at a glance exactly how much power the appliance is using right now, or how much power it has been using over time.

### Easy to set up

You don't need to be a technical genius or an electrician to control and automate your plugged-in appliances and devices. All you actually need is a Smart Plug and your Wi-Fi router. Our intuitive app will give you the ability to switch appliances on and off remotely and automatically. It can even work in connection with voice control systems such as Amazon Alexa or Google Home.