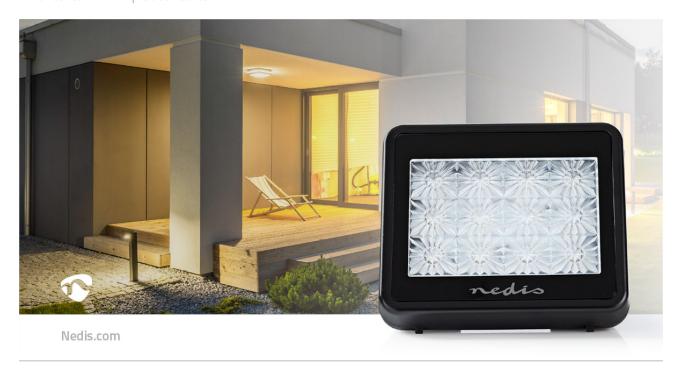

## TV Simulator

## Mains Powered | Indoor | Anthracite

Brand: Nedis | Article number: DUMSTV10VA | Product EAN number: 5412810269662 Inner Carton EAN: | Outer Carton EAN:

Recreate the light of real television and make your home look occupied. This TV simulator fills the room with bright lights in different shades and sequences, deterring burglars from breaking into your home.

## **Features**

- It is easy to setup and requires no complex configuration: just plug and play
- Built-in timer for 4 or 7 hours duration after sunset and the option to constantly leave simulator on
- Eco-friendly thanks to low power consumption