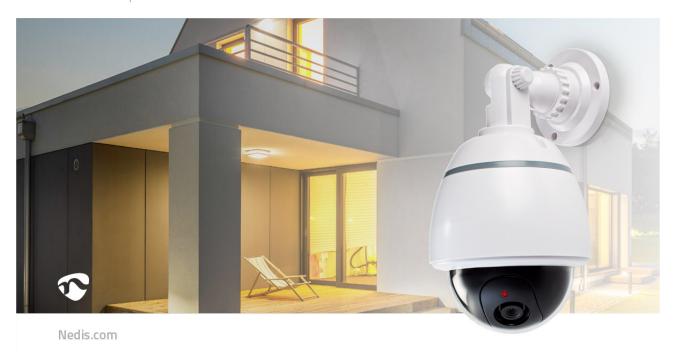

## Dummy Security Camera

## Dome | Battery Powered | Indoor | White

Brand: Nedis | Article number: DUMCD50WT | Product EAN number: 5412810269570

Inner Carton EAN: | Outer Carton EAN: 5412810379057

This Nedis dummy indoor camera provides burglary prevention at a fraction of the cost of a real camera. Its professional design integrates a flashing LED, making it almost impossible to distinguish from real. The dummy camera operates on two AA batteries. Easy to mount with the included screws.