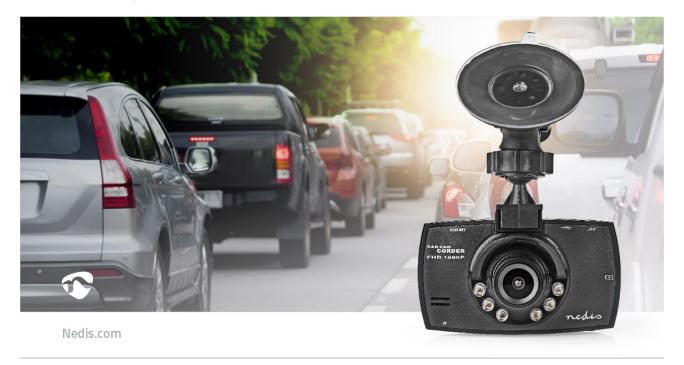

Record your car travels in a remarkably detailed image quality with this Nedis® Full HD dash cam. In addition, this in-car video camera also packs some additional features. A motion sensor makes sure that each contact with your parked car is recorded. This reduces the risk of hit and runs.

## Features

- Screen: 2.7"
- Video output: Mini-HDMI
- Night vision: IR LEDs
- Working temperature: -20 60
- Motion detection with parking mode