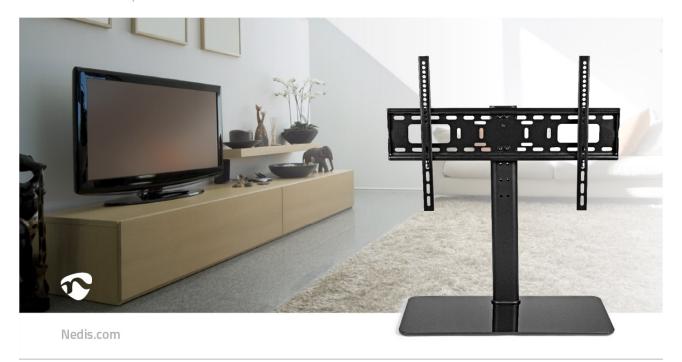

Mount your TV on this Nedis table top TV stand and place your television anywhere in the room without having to drill holes in the wall.

This universal TV stand is adjustable in four heights, enabling the optimal viewing angle for every TV. It offers a solid replacement for the original stand. Given the different height options, it is also suitable as an upgrade.

## Features

- Medium size mount fits most TV screens from 32" to 65".
- Suitable for VESA: 200x200, 300x200, 400x200, 300x300, 400x300, 400x400, 600x400
- Strong and durable component parts max TV load capacity of 45 kg.
- Tempered glass base (8 mm thickness) for solid and reliable support.
- Height adjustable VESA plate ensure the right TV height in different situations.
- Sleek and stylish black finish great look and feel for your home or office.