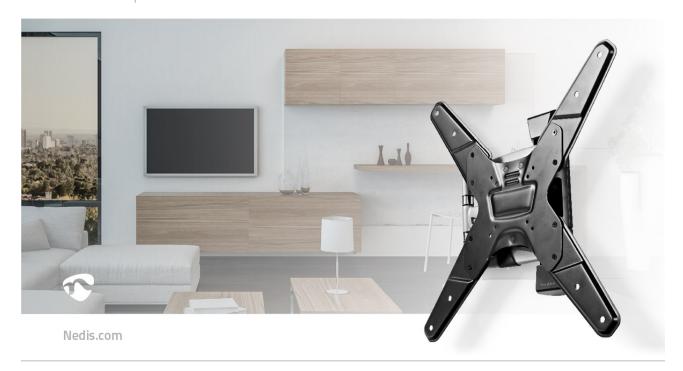

Premium-line wall mount, which is made of lightweight aluminium, to give a TV tilt, rotate and swivel flexibility. The TV mount is supplied with a bubble level to guarantee a perfectly straight position and features a built-in cable management system to keep cables neatly and safely organised. A manual and all required mounting materials are included to ensure fast and easy installation.

## **Features**

- Medium size mount fits most TV screens from 23" to 55".
- Suitable for VESA: 75x75, 100x100, 200x100, 200x200, 300x300, 400x400.
- Strong and durable component parts max TV load capacity of 30 kg.
- Tilt functionality 20° tilt range for the best viewing angle.
- Full motion design three pivot points for up to 180° rotation and a wall distance of up to 410 mm.
- Up to 3° levelling adjustment
- High grade aluminium arms luxurious design.