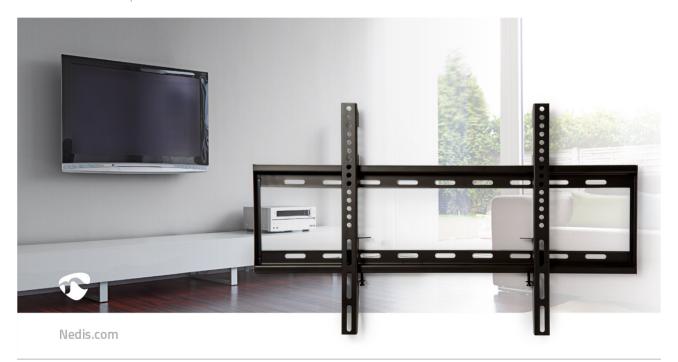

## Fixed TV Wall Mount

## 42 - 70 " | Maximum supported screen weight: 60 kg | Minimum wall distance: 29 mm | Steel | Black

Brand: Nedis | Article number: TVWM2050BK | Product EAN number: 5412810268764

Inner Carton EAN: | Outer Carton EAN: 5412810385744

Mount the TV mount on the wall and give your TV a perfect finish. Fast and easy installation is made possible through the included mounting instructions and needed materials. The included spirit level will help you to mount the bracket in a level position.

## Features

- Quick installation +/- 10 minutes
- Spirit level for perfect level mounting
- Spacers for a universal installation