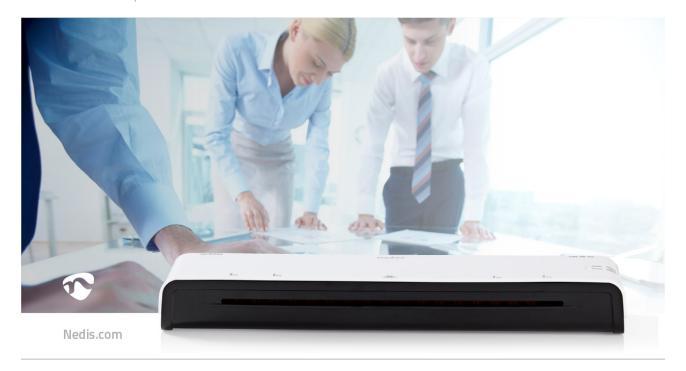

## Laminator

Slim and compact A3 laminator for homes or small offices to apply a protective layer to ID cards, business cards, menus etc. quickly and efficiently. The machine is suitable for hot and cold lamination and heats up in 4 to 6 minutes. It is equipped with a power-on and ready-to-use indication LED lamp and is suitable for a sheet thickness of 75 to 125 micron.

## Features

- Slim and compact design which fits in small offices and at home
- Cold and hot lamination to protect all kinds of documents
- Ready to use in 4 ~ 6 minutes
- Fast lamination of 300 mm/min
- Power-on and ready-to-use indication
- Jam release button to easily solve paper jams
- Suitable for A3 and A4 paper sheets