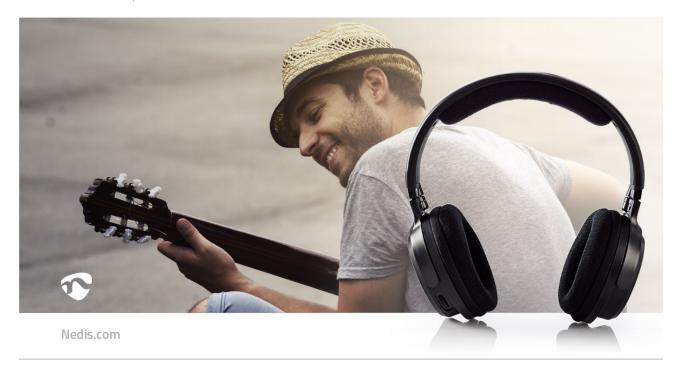

## Wireless TV Headphones

Enjoy your music all around the house with this wireless headphone. The closed earphones and the quality drivers provide an optimal listening experience. Equipped with PLL technology for the optimal reception of the wireless signal and an auto detection system which automatically turns the headphone on or off. Integrated charging circuit to easily charge the batteries. Suitable for TV, CD, PC, MP3, Radio and any other audio device.