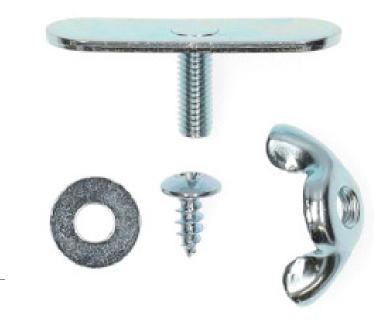

## Window Kit Screw Set

## **Product specifications ACMBSCRW:**

| Application                   | Air Conditioning |  |  |
|-------------------------------|------------------|--|--|
| Colour                        | Metal            |  |  |
| Material                      | Metal            |  |  |
| Number of products in package | 1 pcs            |  |  |
| SmartLife                     | No               |  |  |
| Suitable for                  | ACMB1WT12        |  |  |
|                               | ACMB1WT14        |  |  |
|                               | ACMB1WT7         |  |  |
|                               | ACMB1WT9         |  |  |
|                               | ACMB2BK12        |  |  |
|                               | ACMB2WT9         |  |  |
|                               | WIFIACMB1WT12    |  |  |
|                               | WIFIACMB1WT14    |  |  |
|                               | WIFIACMB1WT16    |  |  |
|                               | WIFIACMB1WT7     |  |  |
|                               | WIFIACMB1WT9     |  |  |
|                               | WIFIACMB3WT9     |  |  |