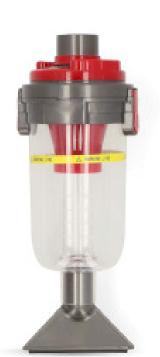

## Wet and Dry Adapter | Universal | Hard Floors / Hard Surfaces / Parquet / Tile | 32 - 35 mm

Quantity

## Product specifications VCWDA100WH32:

| Cleaning surface                        | Hard Floors   |
|-----------------------------------------|---------------|
|                                         | Hard Surfaces |
|                                         | Parquet       |
|                                         | Tile          |
| Colour                                  | Grey          |
|                                         | Red           |
| Material                                | Plastic       |
| Number of products in package           | 1 pcs         |
| Replacement for                         | Universal     |
| SmartLife                               | No            |
| Suitable for diameter of vacuum cleaner | 32 - 35 mm    |