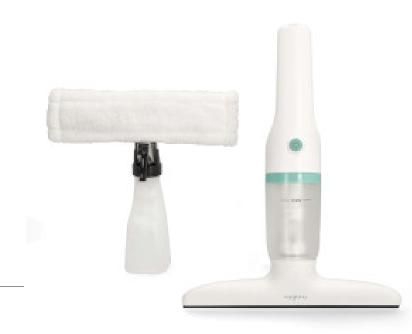

# Window Vacuum Cleaner | 12 W | 1200 Pa | Capacity dirty water tank: 60 ml | Removable dirty water tank | Green / White

#### Product specifications VCWI230WT:

| Accessories                   | Spray Bottle With<br>Microfibre Wipe |  |  |
|-------------------------------|--------------------------------------|--|--|
| Capacity dirty water tank     | 60 ml                                |  |  |
| Charging time                 | 2.5 h                                |  |  |
| Cleaning surface              | Mirrors                              |  |  |
|                               | Tile                                 |  |  |
|                               | Windows                              |  |  |
| Colour                        | Green                                |  |  |
|                               | White                                |  |  |
| Input voltage                 | 100 - 240 V AC                       |  |  |
| IP rating                     | IPX4                                 |  |  |
| Material                      | Plastic                              |  |  |
| Maximum operating time        | 0.75 hrs                             |  |  |
| Maximum suction power         | 1200 Pa                              |  |  |
| Number of products in package | 1 pcs                                |  |  |
| Power                         | 12 W                                 |  |  |