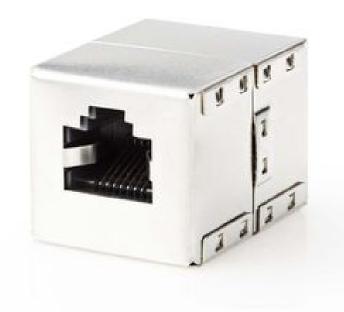

## Network Coupler | CAT5 | Shielded | RJ45 Female | RJ45 Female | Straight | Metal | Box

## Product specifications CCGB89001ME:

| Adapter design                          | Straight      |
|-----------------------------------------|---------------|
| Adapter housing material                | Metal         |
| Adapter type                            | CAT5          |
| Colour                                  | Metal         |
| Connector A                             | RJ45 Female   |
| Connector B                             | RJ45 Female   |
| Connector plating                       | Nickel Plated |
| Crossover                               | No            |
| Material                                | Steel         |
|                                         |               |
| Number of products in package           | 1 pcs         |
| Number of products in package Packaging | 1 pcs<br>Box  |
| , , ,                                   | •             |
| Packaging                               | Вох           |