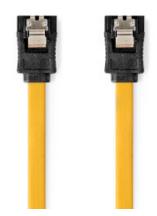

## 6 Gbps | SATA 7-Pin Female | SATA 7-Pin Female | Nickel Plated | 1.00 m | Flat | PVC | Yellow | Box

Brand: Nedis | Article number: CCGB73250YE10 | Product EAN number: 5412810422296

| Product specifications        |                    |
|-------------------------------|--------------------|
| AWG value                     | 28                 |
| Cable design                  | Flat               |
| Cable length                  | 1.00 m             |
| Cable mantle material         | PVC                |
| Cable mantle size             | 7.8 x 2.2 mm       |
| Cable type                    | SATA 6 Gb/s        |
| Colour                        | Yellow             |
| Conductor diameter            | 0.404 mm           |
| Conductor material            | Tinned Copper      |
| Connector A                   | SATA 7-Pin Female  |
| Connector B                   | SATA 7-Pin Female  |
| Connector design - side A     | Straight with Lock |
| Connector design - side B     | Straight with Lock |
| Connector material            | PVC                |
| Connector plating             | Nickel Plated      |
| Material                      | PVC                |
| Maximum speed                 | 6 Gbps             |
| Number of products in package | 1 pcs              |
| Packaging                     | Box                |
| Shielding                     | Single Shielded    |
| SmartLife                     | No                 |
| Version                       | Internal           |