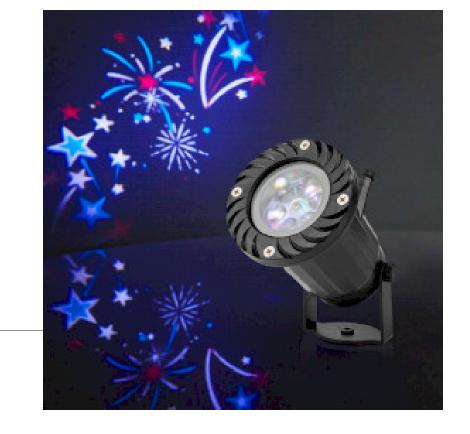

## Datasheet | Decorative Light | CLPR2

## Decorative Light | LED festive projector | Christmas / New Year / Halloween / Birthday | Indoor & Outdoor

## **Product specifications CLPR2:**

| Cable color                   | Black                                             |
|-------------------------------|---------------------------------------------------|
| Colour                        | Black                                             |
| EPREL ID                      | 1229996                                           |
| Indoor / Outdoor              | Indoor & Outdoor                                  |
| Input voltage                 | 220 - 240 V AC<br>50/60 Hz                        |
| IP rating                     | IP44                                              |
| Light effects                 | Christmas / New<br>Year / Halloween<br>/ Birthday |
| Light source                  | LED                                               |
| Material                      | Plastic                                           |
| Maximum power consumption     | 5 W                                               |
| Maximum projection size       | 50 m²                                             |
| Mount                         | Ground Spike                                      |
| Number of products in package | 1 pcs                                             |