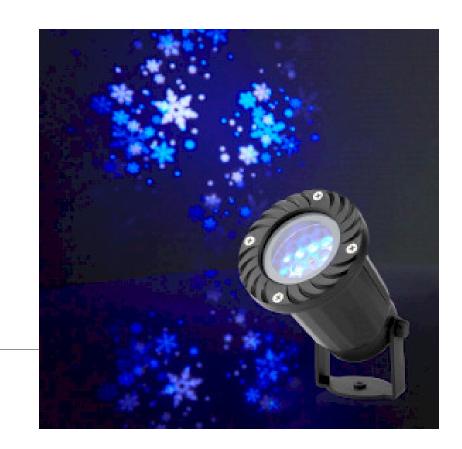

# Datasheet | Decorative Light | CLPR1

### Decorative Light | LED snowflake projector | White and blue ice crystals | Indoor & Outdoor