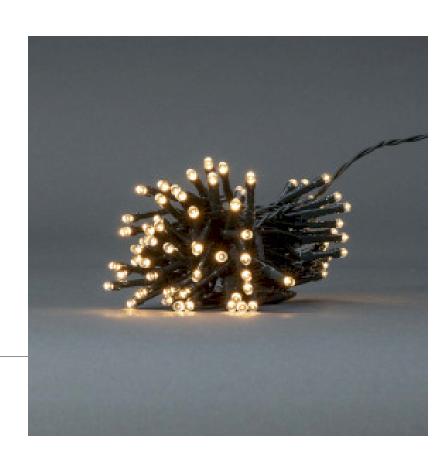

## Christmas Lights | String | 96 LED's | Warm White | 7.20 m | Light effects: 7 | Indoor & Outdoor | **Battery Powered**

## Product specifications CLBO96:

| Cable color                   | Black            |  |  |
|-------------------------------|------------------|--|--|
| Colour temperature            | 2500 K           |  |  |
| Cord length                   | 7.70 m           |  |  |
| Distance between lamps        | 7.5 cm           |  |  |
| Illuminated length            | 7.20 m           |  |  |
| Indoor / Outdoor              | Indoor & Outdoor |  |  |
| Input voltage                 | 4.5 V DC         |  |  |
| IP rating                     | IP44             |  |  |
| Light colour                  | Warm White       |  |  |
| Light effects                 | 7                |  |  |
| Light source                  | LED              |  |  |
| Maximum power consumption     | 0.9 W            |  |  |
| Number of LED's               | 96 LED's         |  |  |
| Number of products in package | 1 pcs            |  |  |
| Operating temperature range   | -30 - 60 °C      |  |  |
| Power adapter cable length    | 0.50 m           |  |  |