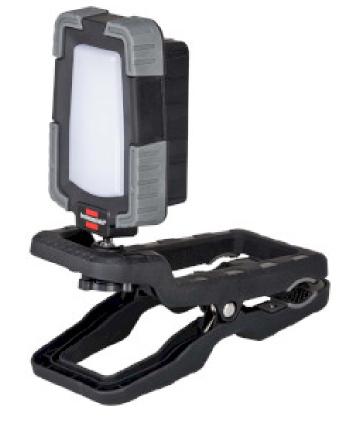

## Datasheet | Clampable LED work light 1050 MA | BN1173070010

## Clampable LED work light 1050 MA (battery LED work light 10W, 950lm, IP65, 12h burn time, Engineered in Germany)

## Product specifications BN1173070010:

| Colour                        | Black      |
|-------------------------------|------------|
| Colour temperature            | 6350 K     |
| Dimmable                      | No         |
| Frequency                     | 50/60 Hz   |
| IP rating                     | IP65       |
| Lamp included                 | Integrated |
| Lamp type                     | Work Light |
| Material                      | Plastic    |
| Mount                         | Mobile     |
| Number of products in package | 1 pcs      |
| Rated life time of lamp       | 12 h       |
| Rated luminous flux           | 950 lm     |
| SmartLife                     | No         |
| Technology                    | LED        |
| Wattage                       | 10 W       |
|                               |            |