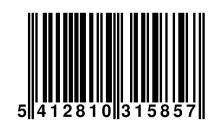

## Packaging information:

| Brand              | Nedis         |
|--------------------|---------------|
| Order code         | COTP15931BK   |
| EAN single Product | 5412810315857 |
| EAN Inner Carton   |               |
| EAN Outer Carton   | 5412810353842 |
| Packaging          | Polybag       |
| Package contents   | XLR adapter   |
|                    |               |