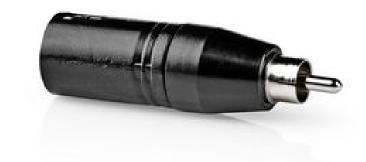

## XLR Adapter | XLR 3-Pin Male | RCA Male | Nickel Plated | Straight | Metal | Black | 1 pcs | Polybag

## **Product specifications COTP15931BK:**

| Adapter design                | Straight       |
|-------------------------------|----------------|
| Adapter housing material      | Metal          |
| Adapter type                  | Adapter        |
| Colour                        | Black          |
| Connector A                   | XLR 3-Pin Male |
| Connector B                   | RCA Male       |
| Connector plating             | Nickel Plated  |
| Material                      | Metal          |
| Number of products in package | 1 pcs          |
| Packaging                     | Polybag        |
| SmartLife                     | No             |
|                               |                |