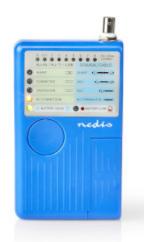

## **nedis** Datasheet | LAN measuring

## Wired | 180 m | LED indicator | Battery Powered

Brand: Nedis | Article number: NWCTM100BU | Product EAN number: 5412810305735

| Product specifications        |                 |
|-------------------------------|-----------------|
| Batteries included            | Yes             |
| Colour                        | Blue            |
| Connection type               | Wired           |
| For cables up to              | 180 m           |
| LED indicator                 | Yes             |
| Material                      | ABS             |
| Number of products in package | 1 pcs           |
| Power source type             | Battery Powered |
| Required batteries (included) | 1x 9V/6F22      |
| SmartLife                     | No              |