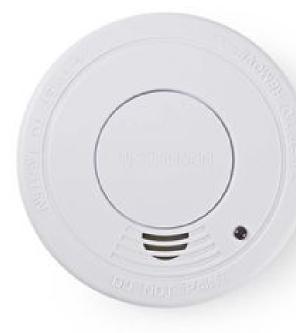

### Smoke Alarm | Battery Powered | Battery life up to: 1 year | EN 14604 | With pause button | With test button | 85 dB | ABS | White

# Product specifications DTCTS30WT:

| Battery life up to            | 1 year          | With pause button | Ye |
|-------------------------------|-----------------|-------------------|----|
| Colour                        | White           | With test button  | Y  |
| Detector type                 | Smoke           |                   |    |
| Diameter                      | 101 mm          |                   |    |
| EN-compliant                  | EN 14604        |                   |    |
| Includes mounting material    | Yes             |                   |    |
| Input voltage                 | 9 V DC          |                   |    |
| Linkable                      | No              |                   |    |
| Material                      | ABS             |                   |    |
| Measuring range               | 0 - 3 m         |                   |    |
| Number of products in package | 1 pcs           |                   |    |
| Operating temperature range   | -10 - 40 °C     |                   |    |
| Power source type             | Battery Powered |                   |    |
| Required batteries (included) | 1x 9V/6F22      |                   |    |
| Sensor life cycle             | 10 year         |                   |    |
| SmartLife                     | Νο              |                   |    |
| Sound                         | 85 dB           |                   |    |